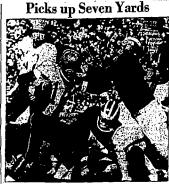

And the second s

50-pound test car taken on the try output of the body of the bo

Rame in the first worldown of the Rame in the first quarter. But the Buhl Paposes came back in the second quarter to go shead. Bill Hatfield capped a sustained drive by going over from the two-yard line.