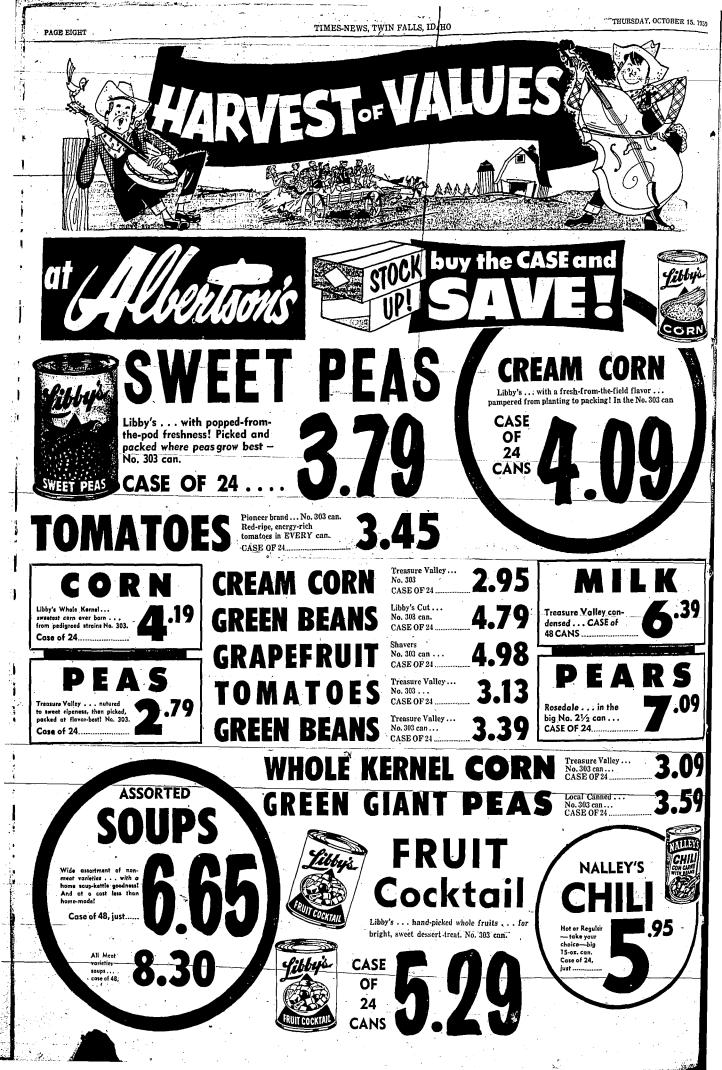

ue East

adies' Night every Thurs-day—Half Price—25c For an enjoyable evening

come to the Club Sabina

ds alongside the

READ TIMES-NEWS WANT AD Suggestions From Housewares Dept. Teo Coddy To brighten your tea table, a set of four 4" ceramic tea bag sourcess, each with receased centers to catch drips. Brass carrying rack, 4%" deep. Visit Magic Valley's Most Interesting Store. **KRENGEL'S Hardware** 

Mail and phone erders promptly filled. Use our budget plan!

ų

μ

Edsel has a fresh spirited look ... reflects your up-to-date good taste. Nifty handling, too. For riding comfort and parking ease, you can't beat this beauty. In town or on the turnpike, Edsel does what you please ... and likes it.

**GIVES YOU STYLE** AND SAVINGS THE WAY EDSEL DOES



THEISEN MOTORS, Inc.

Twin Falls, Idaho



THURSDAY, OCTOBER 15, 1959

IMES NEWS, TWIN FALLS, IDAHO

PAGE NINE PORK ROAST FRESH 'n TENDER Lean; well-trim-SWANSON'S med, juicy . . . makes a rich, Complete, delicious, mouth-watering well-balanced meals .... gravy . . . and it's your favorites entrees . . . a budget buy! take your choice . . . each, just ... SLICED BACON Wilson's Corn King, slow-smoked, long-cured 43c K CHOP ICE CRE M These are center cut:..extra lean extra juicy . . . Happy Time . . . so smooth and luscious . . . in a wide array extra flavorful! of tempting flavors, too! 1/2-GALLON . . lb. SPARE Extra lean ... \_extra meaty and absolutely delicious barbecued! Try 'em . . by the LB. BIG **ONES** Hens or Toms... broad-breasted -firm, tender meat ... rich flavor, High, light, luscious . . . fresh-baked today! 12 to 22