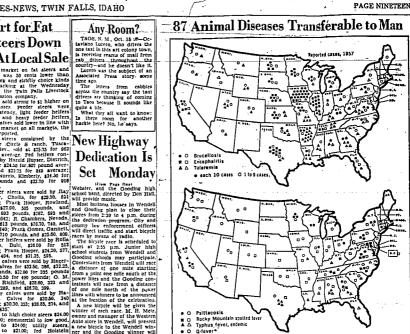

each 10 cases O 1 to 9 cases and tdaho are also known andemic areas of Q-laver.

of lower animals are transmissible to man. 48 of them in Texas alone, according to Fa the mov