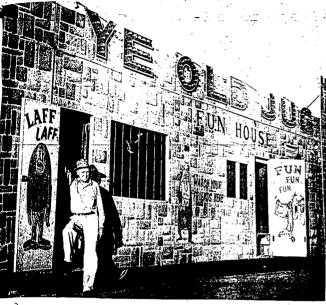

# Funhouse Added to Carnival Attractions of T. F. Man

# Funhouse" Is Latest of His Carnival Attractions

Buhl Pioneer Started Retirement Business in Self-Defense

# <sup>Buhl</sup> Man Retired at 76, Began His Hobby in 1950

# Funhouse Is Newest Addition to Many Carnival Attractions of T.F. Resident

# Retired Buhl Man Started Hobby Back In 1950 at Age 76 to Keep Self Busy