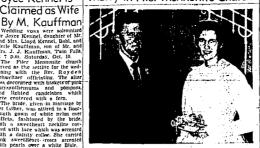

# Parties Are Girls' Forte; Let Them Plan Their Own

Joyce Kennel Is Claimed as Wife

Marry in Filer Mennonite Church Job's Daughters Unit in Wendell

Splitt' and "O liappy Home" were lighten Recare, Defores Obseno and England Stutzman, Helen Recare, Cassle Celtweller, Cassle C