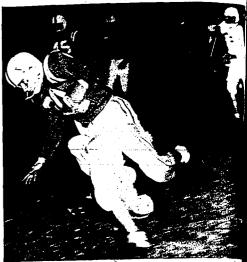

# POCATELLO NIPS BRUINS 13-6 IN SOUTH IDAHO LOOP Valley Collects Little Six Conference Title

# T. F. Threatens Twice in Last Period Before Taking Fine's Running, Third Conference Defeat

POCATELLO, Oct. 17—The Pocatello Indians struck for two first half touchdowns, the climber on the last bluy of the second quarter, and then barely hung on to edge the fired-up Twin Falls Bruins 13-6 in a Southern Idaho conference battle here Friday night. The Bruins trying despurately throughout the second half, saw a holding health potential to the second of the possibility on touchdown with four minutes left in the game and the final gur found the Twin Falls creave and the Pocatello 10-yard line. The victory maintain de Pocatello 45 four-year under the possibility of the Pocatello 45 four-year under the Pocatello 45 f