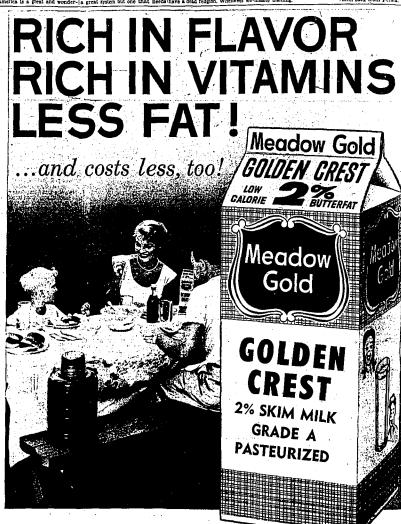

# MEADOW GOLD 2% GOLDEN CREST

Flavorful for your pleasure...more food value for your health. Golden Crest contains more of the main nutrients of milk than ordinary milk and the amount of calories is reduced. Compare food values on the chart below. Golden Crest is good for the whole family—weight watchers and growing children alike. It's a special mixture of milks ...with Vitamins A and D added! Enjoy some today.

|                             | GOLDEN CREST | MILH  |
|-----------------------------|--------------|-------|
| Protein (grams)             | 73.6         | 62.4  |
| Carbohydrates (grams)       | 105.0        | 89.2  |
| Fet                         | 2.0%         | 3.6%  |
| Calories                    | 1,054        | 1,220 |
| Calcium (grame)             | 2.54         | 2,16  |
| Phosphorus (grams)          | 2.00         | 1.69  |
| Vitamin A (U.S.P. units)    | 5,000        | 3.000 |
| Vitamin D (U.S.P. units)    | 800          | 800   |
| Vitamin B; (Riboflavin mg.) | 3.7 .        | 3.1   |
| Vitamin B; (Thiamin mg.)    | 0.75         | 0.84- |
| Niscin (mg.)                | 2.3          | 2.0   |

Meadow Gold for Freshness and Flavor-At Your Grocery Store