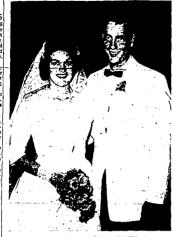

# LDS Church Scene of Geremony-

MR. AND MRS. JAMES E. CAMPBELL. (Ambrose photo-staff engraving)