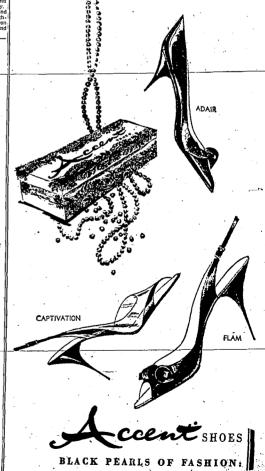

a blut o



Designed to be lived in "

Shet'l-Knit's cabled cardigan in Flog Red, Spicegem

7.98 to 14.98

HOLDS TIL CHRISTMAS

For Holiday Brides . . . for Christmas Giving EE...fabulous

DOUBLE GIFT OFFER with the purchase of your 40 piece service for 8

IN THIRD DIMENSION BEAUTY of

WALLACE STERLING

FREE

\$16.50

FREE

\$35.00



INSTEAD of the regular price of \$321.50 you'll pay only \$270.00 — on unusual and absolutely honest saving of \$51,50 is yours!

All at once you become the glorious skirling heaters! You complete service for eight consists of 8 tempons, 8 place sprons. B place farks, 8 rails fairs him your two pice saids serving set—all in your stomning stelling chest. THE IST THE MOST ATTRACTIVE OFFER WE HAVE EVEN MADE! Act at once! Come in, see the glorious new style of



CAPTIVATION

Quick silver luster and vinyl, 12.95

VanEngelens

# POCATELLO NIPS BRUINS 13-6 IN SOUTH IDAHO LOOP Valley Collects Little Six Conference Title

# T. F. Threatens Twice in Last Period Before Taking Fine's Running, Third Conference Defeat

POCATELLO, Oct. 17—The Pocatello Indians struck for two first half touchdowns, the climber on the last bluy of the second quarter, and then barely hung on to edge the fired-up Twin Falls Bruins 13-6 in a Southern Idaho conference battle here Friday night. The Bruins trying despurately throughout the second half, saw a holding health potential to the second of the possibility on touchdown with four minutes left in the game and the final gur found the Twin Falls creave and the Pocatello 10-yard line. The victory maintain de Pocatello 45 four-