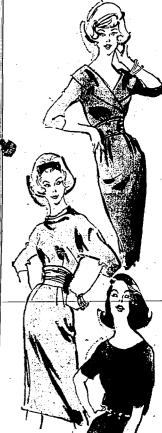

# 4 high-voltage fashion colors

IN OUR DESK INTO DATE-TIME LOOKS

for **JUNIORS** 

whipped green

blue brilliance

15.95

These are the darlings of the desk set, the fashionables for

date-time, the brilliant hi-fashion colors, wool-rabbit-hair-and-nylon sheaths causing so much excitement in our second floor nuce excitement in our second toor
Junior Dress Department. From top to
bottom: the coochmon sheath with a
coar's supply of buttons; the high rise neckline, crushed cummerbund sheath; distinctly detailed sheathling with welt'
seaming—Junior sizes 7 to 15.

second floor

CONVENIENT CREDIT - that's And

Buy your junior dress now, pay lote F-L-E-X-1-B-L-E CHARGE PLANS.