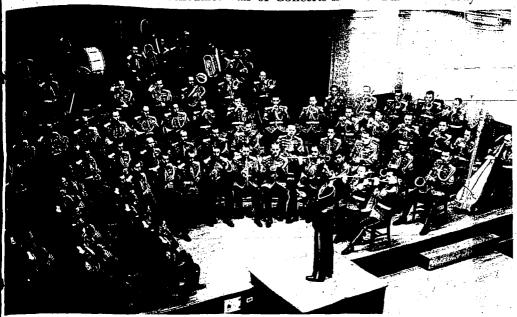

### Colorful Marine Band Schedules Pair of Concerts in Twin Falls on Sunday

Marine Band Plans Invasion of T.F.

# mariet-and-blue clad mane going io invoid "D'in l'inkets for the concert on Sun-Marine band is being sponsored by ne going io invoid "D'in Pills, drugteres in other the Twin Falls Kiwanis club which to a Marine band suptil play two concerts at d 8 p. m. Sunday in the SNAKE RIVER REPORT to it is tour of 60 citted on the concert of the concerts at the sense of the concerts at the c