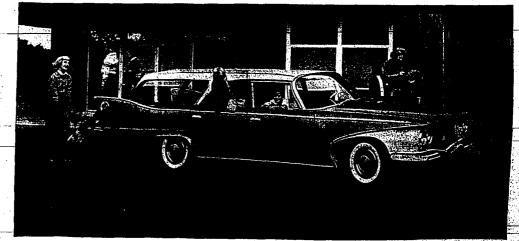

### Car Demolished Sunday for Concert at High School

Car Demolished
To Save Horses
SIIOSIIONE, Oct. 21—A 1981
Enterroic was demolished when it yearlined, and owner of the section of the property of the section of the sec