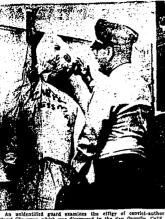

Elba Residents Report Activity

RUBA, Oct. 21-Mrs. Audrey Mc-lowen, Seattle, is visiting her rothers-in-law and sisters, Mr., od Mrs. Lewis Wickel and Mr. and Mr. and Mrs. Ardel Loveland and mily, Idaho Fashs, visited her sermis, Mr., and Mrs. Basil Pei-Colleys syndrome.

ili
liegs students who came hom
he deer hunt were Paul War
y Edwards. Tim and Tom He
Dariene Wake, from Uts
university, Logan, and V,
e Wake, who is taking nurs
ing at Ogden.

CHESS MEET SET
OATELIO, Oct. 21: (UPI) telle will host an eastern ide
hess tournament here Satur
The tournament in expect
tiract chess players from its
ratio. The tournament in expect
tiract chess players from its
ratio. Boile, Twin Palls, an
and Montana.

TV Radio-Stereo REPAIR PHONE RE 3-2833 DEL BUTTERFIELD'S TV - SERVICE

#### Hanged in Effigy



### Utah Man Visits 9 Area Students

A Sons in Declo

DECLO, Oct. 21— John C. Darrington returned to his home in Batt Lake (til) start spending the Batt Darrington, buriel Darrington, and Mitvito Darrington, and hier families. He show visited himself the Batter of Emboration and Start and Carol Seddon, Piler; Geriad Davis, Halley, Betty Carty and Anterior Mrs. Elmo Christopherson, Mr. Madwighter, Downey, spent Sunday in Decio, to attend the makeson of the Batter of Emboration. The same are said and seven and Ron Kemp Mrs. Elmo Christopherson daughter, Downey, spent Sunday (til) spent several spent sp

#### GUESTS LEAVE

DEAD TIMES-NEWS WANT AD

frozen

warm up

**OUICKER BECAUSE:** 

Twin Falls

You get more sunny warmth from every drop.
Standard Heating Oils burn

cleaner, put out more