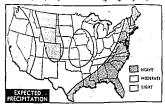

### Weather, Temperatures

MAGIO VALLEY-Mostly cloudy (enight with showers likely vening and continuing into the night, Partial clearing formerow nercasing identificase by tale afternoon, Not so cold tenight with of 38 to 46. Gusty winds this evening, High tomorrow 60 to 63, is at night 22, 32 at 8 am. and 56 at hoon.

PIVZ-DAY PORECAST, THURSDAY THROUGH MONDAY-pitation more than normal in recurring rains with abow in normal line recurring rains with abow in the smoothy in the 50's or 100 00's. Lows mostly in the 30's.