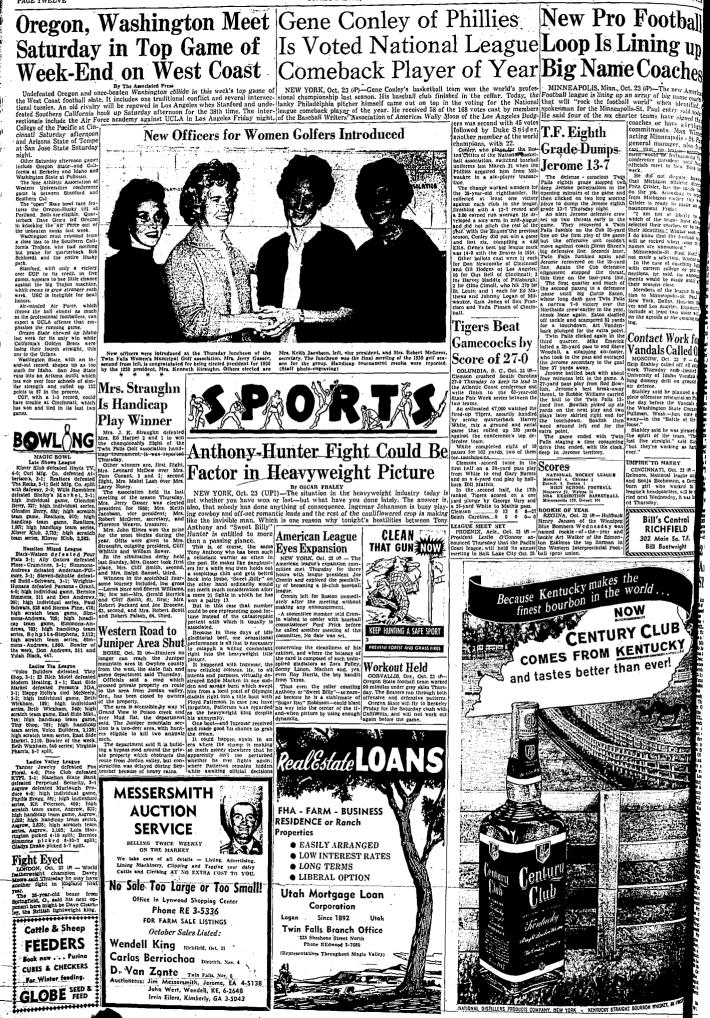

## Miss Jordan and

Noel R. Stayner Trade Promises Marry in Twin Falls Church

MR. AND MRS. NOEL ROBIN STAYNER (Hamilton photo-staff engraving)

identical emerald green Rogers and Mrs. Jen

ceremo the ordan, Buhl, Is the son of itayner, Twin lock ritual was white served as the

ners. bride, given in marriage by ider brother, Geraid, chose affeta. Chantilly la on the fitted bodic fitted bound square neck floped face full skirt with the short ira

pearls cascade

w gold heart-niered with a Each wore ging to her crystalline, a Mr. Jordan, mint green stwatch, a gift bouquet of wore a yellow necklace center beart belongit r crystalline, mint green t bouquet of tions nestle rt. gift

Frederickson, Rupert, maid of honor, Joyce Rupert, and April Stay-Falls, sister 'to the a, were bridesmaids.

by Marian Martin

1959-60 FAVORITE shirtdreas gently blon agently-full skirt — flat ape everyong can wear th easo. Twin pleats in fr back. Choose wool, co