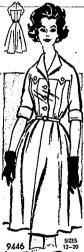

Frederickson, Rupert, maid of honor, Joyce Rupert, and April Stay-Falls, sister 'to the a, were bridesmaids.

by Marian Martin

1959-60 FAVORITE shirtdreas gently blon agently-full skirt — flat ape everyong can wear th easo. Twin pleats in fr back. Choose wool, co

pattern 9446; Miss, , 16, 18, 20, Size 16 tak

Girls Report for Group's Meeting In Glenns Ferry GLENNS PERRY, Oct. 22-Bull irum and Joanne Hendry gav. report on Girls' state at the cetting of the Union Pacific Old imers auxillary Monday at the