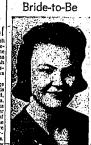

## Miss Jordan and

Noel R. Stayner Trade Promises Marry in Twin Falls Church

MR. AND MRS. NOEL ROBIN STAYNER (Hamilton photo-staff engraving)

identical emerald green Rogers and Mrs. Jen

ceremo the ordan, Buhl, Is the son of itayner, Twin lock ritual was white served as the

ners. bride, given in marriage by ider brother, Geraid, chose affeta. Chantilly la on the fitted bodic fitted bound square neck floped face full skirt with the short ira

pearls cascade

w gold heart-niered with a Each wore ging to her crystalline, a Mr. Jordan, mint green stwatch, a gift bouquet of wore a yellow necklace center beart belongit r crystalline, mint green t bouquet of tions nestle rt. gift

Frederickson, Rupert, maid of honor, Joyce Rupert, and April Stay-Falls, sister 'to the a, were bridesmaids.

by Marian Martin

1959-60 FAVORITE shirtdreas gently blon agently-full skirt — flat ape everyong can wear th easo. Twin pleats in fr back. Choose wool, co