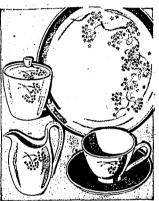

#### SAVE! 45-PIECE SET OVEN-TO-TABLE WARE

Berves 8! Hand-painted, und er glazel Safe in dish washer, oveni Berenade—pink and grey on ivory. 8 each, dinner plates, cups, 1 cach; creamer, augar, cover, vegetable bowl, platter.