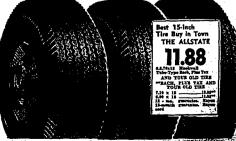

# TRY TO BEAT THESE 14-INCH

TIRE BUYS!

20-Month Guarantee . . . Tubeless

## SILENT CUSHIONS WITH TYREX'

BLACKWALL at only

AND YOUR OLD TIRE

WHITEWALL 5 at only

AND YOUR OLD TIRE

| TUBELESS BLACKWALL TUBELESS WHITEV |                                             |                                         |       |                                         |  |  |
|------------------------------------|---------------------------------------------|-----------------------------------------|-------|-----------------------------------------|--|--|
| Size                               | Price Without<br>Prade-in, Each<br>Plus Tax | Price With<br>Trade in Each<br>Plus Tax |       | Price With<br>Trade in Each<br>Plus Tax |  |  |
| 7.50×14                            | 23.45                                       | 19.88                                   | 26.95 | 22.88                                   |  |  |
| 8.00×14                            | 25.75                                       | 22,88                                   | 29.75 | 25.88                                   |  |  |
| 8.50x14                            | 27.75                                       | 25.88                                   | 31.90 | 28.88                                   |  |  |
| 9.00x14                            | 30.45                                       | 28.88                                   | 34.95 | 31.68                                   |  |  |

Tyrex ... tire cord of the future ... runs easier ... rolls smoother .. stronger by actual lab tests.

Low Priced . . . 14-inch
TUBELESS ALLSTATE COMPANIONS

No Money Down

16.88 7.50 x 14, each, plus AND YOUR OLD TIRE

7.56 x 14, each, plus tax AND YOUR OLD TIRE

8.00 x 14 \$21.88\*\* 8.50 x 14 \$22.88\*\* \*\*EACH, PLUS TAX AND OLD TIRE

FAST, FREE TIRE MOUNTING ... RIGHT WHERE YOU BUY LAND

Open Fri. til 9 p.m. Satisfaction guaranteed or your money back STARS