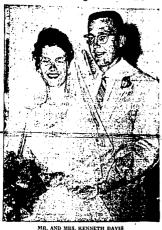

#### Vows Exchanged in Church

MR. AND MRS. KENNETH DAVIS (Morita pholo-staff engraving)

ry, Itoliahonor, Shehonor, Shehonor,

The property and the pr