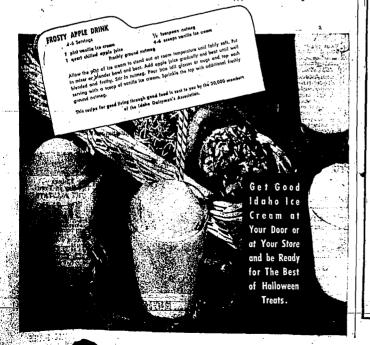

## A Thrilling New Drink For HALLOWEEN Parties

This sparkling new Frosty Apple Drink will make a hit from the very first sip. And it is so easy to prepare. Just a matter of letting good, tasty Idaho ice cream soften, then whipping in apple juice. It's a yummy, tangy drink straight from the goblins to your goblets. Read the simple recipe for what you need and how to mix the delicious drink treat of a happy Halloween evening.