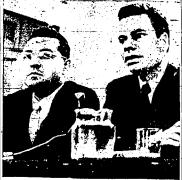

to show for the effort.

DIPLOMATIC IMPUNITY'
As Russell Langelle, former U. S. embassy security officer in Moscow, now reveals in his first authorized press conference at home, the assonishing thing about the Soviet kidnaping of him was the crudity and blumsiness of the whole affair.

-As-a-professional, Plangelle-1s-qualified to judge. Soviet secret police methods. Howas a gratualized that they would try to make a spy out of the unlikeliest of all targets—al. U. S. security man. Evidently he targets—al. U. S. security man. Evidently he pulled that out of the hat after failing win him eyen.

Some of types were the property of the President Nixon's visit to Russia. The Russians appear eager for a greater passage of information from one country to another. Their only trouble is they can't wait for us to tell them. They favor the mask praview.