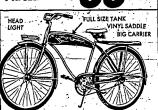

BOY'S OR GIRL'S 26"

ONLY Special NOW 44.88

LLENGER

LESS TRADE IN

**CHECK THESE FEATURES:** 

- Dual channel stereo amplifier

  4 speeds, plays both conventional and Stereo

SENSATIONALLY PRICED