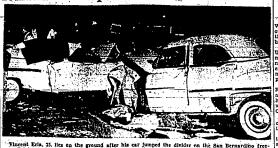

### alley Students To Attend Meet

TWIN FALLS FLOUR MILLS

Car Jumps Divider, Kills Two

Leaves for East

**PORK** 

Custom Killing, Cutting, Curing

Beef - Lamb

Pork