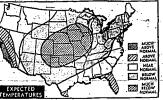

# Weather Ahead

er part of the nation will experience colder than norm November, according to the weather bureau's forceast

Except for points on the East and West coasts, precipitation will be heavy across the nation throughout the month of November.