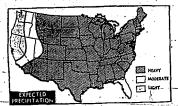

# Weather Ahead

er part of the nation will experience colder than norm November, according to the weather bureau's forceast

Except for points on the East and West coasts, precipitation will be heavy across the nation throughout the month of November.