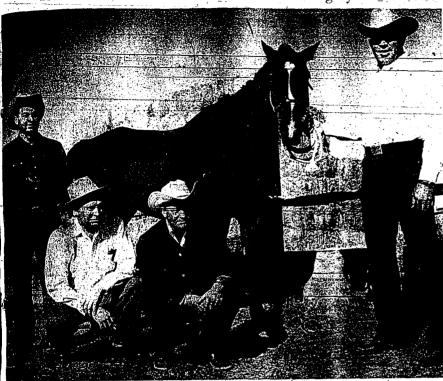

### Rescued Horse Turns Into Winner for "Racing Syndicate"

## Old Race Horse Makes Comeback After Outrunning Fishfood Man

Some T.F. Firms Feel Strike Effects