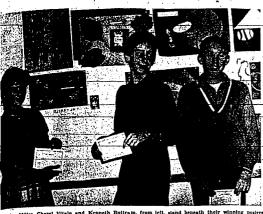

### Hailey Poster Contest Winners

and Menneth Buttram, from left, stand beneath their winning posters art room at Halley high school and hold their award certificates. The actions of the Halley high school under the direction of Fred Picard lecturer during the recent absence of Mrs. Glenn Wright, class instructor.