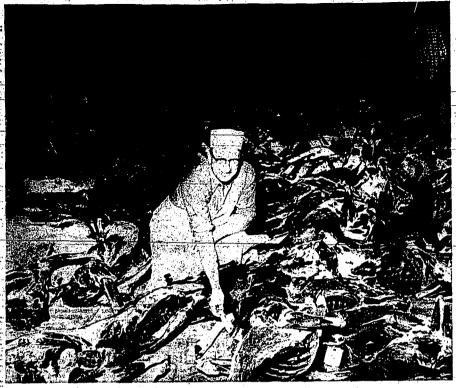

### Some 200,000 Pounds of Big Game Are Being Processed for Hunters of City

### Lots of Families Here Expecting to Eat Venison This Fall