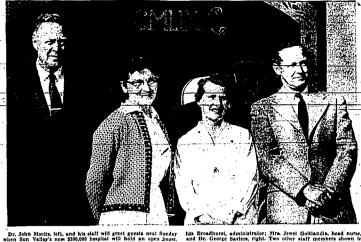

### New Sun Valley Hospital Plans Open House

### New \$300,000 Sun Valley Hospital Is Finished: Open House Scheduled Soon

pital.

Larry Wright, of Wright Broth-ers, General Contractors, Rupert, was the builder.

Funds were raised by a village

The emeu is the Mirgest of al