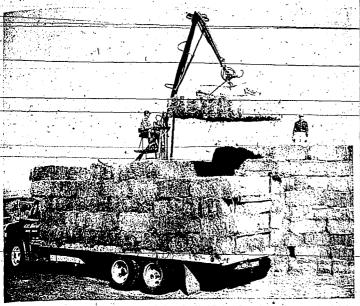

### Buhl Inventor Comes up With Easiest Way to Stack Hay

### **Buhl Designer Applies "Old" Methods** To Make Hay Stacking Easier, Faster

1960 Soil Plan Bids Are Nearly Double "Quota"