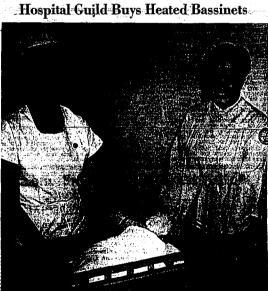

### **Bassinettes Donated to Delivery Room** For Hospital in New Project of Guild