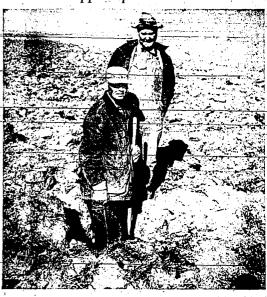

### Hailey Poster Contest Winners

and Menneth Buttram, from left, stand beneath their winning posters art room at Halley high school and hold their award certificates. The actions of the Halley high school under the direction of Fred Picard lecturer during the recent absence of Mrs. Glenn Wright, class instructor.