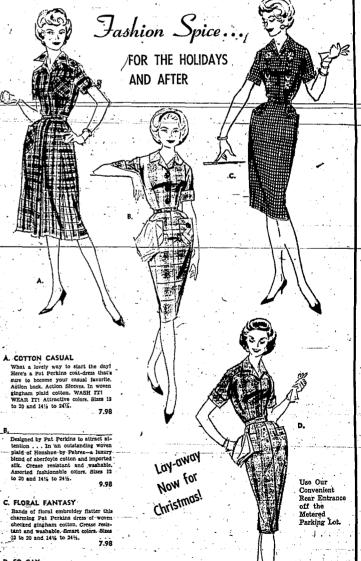

# SALE OF FINE FABRICS!

Superb fabrics, huge selections, big savings . . . all are yours in our great Sale of fall and winter fabrics. Shop now . . . see and choose all the quality yard goods you'll need for making fashion-wise dresses, separates, suits.

**Values** to : 1.29 yd. NOW.

FOR...

MANY NEW DRIP-DRY COTTONS ADDED From Regular Stock to Round Out Selections!

DRIP-DRY COTTONS
 (Famous-name brands)
 (36 inches wide)

(72 inches wide)

PUCKERED NYLON
 (45 inches wide)
 Printed Nylon Chiffon
 (45 inches wide)

• FLOCKED NYLON METALIC Nylon Nel

**REMNANTS** 1/2 Price

QUILTED **Cotton Remnants** 

WE WILL BE CLOSED VETERAN'S DAY, WEDNESDAY, NOV. 11

Sew & Save FABRIC SH

Recovering

Damages of \$225

Set for Accident