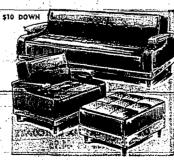

Massive Luxury SECTIONAL

With Built-In Corner Table

Nubby Fabric S

S10 Down

Love Seat-TV Lounge

With Early-American Styling

Side arms adjust to any angle, use as a chaise lounge, or flat, as an extra bed or as smart provincial lors seat.

الله الله

Modern Bed-Daveno and Rocker

Attractive 2-pc. Living room group in your choice of several popular colors. Converts to comfortable bed at night. Long wearing fabrics.

**Bed-Daveno** and Chair with Ottoman

CARLOAD FURNITURE D9 SALE! BIG SELECTION NOW

Datisfaction guaranteed or your money back" \\\

Open 'til 9 Friday PARK FREE