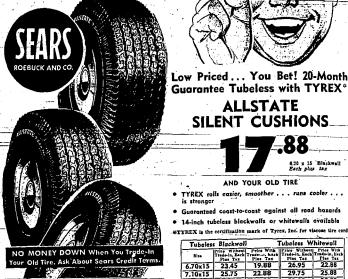

ALLSTATE TIRES

FAST FREE TIRE INSTALLATION

SILENT CUSHIONS

AND YOUR OLD TIRE

ALLSTATE

• TYREX rolls easier, smoother . . . runs

Guaranteed coast-to-coast against all road hazards

• 14-inch tubeless blackwalls or whitewalls available

STYREX is the certification mark of Tyrex, Inc. for viscose tire cor-

| i impelas | s Diackwai                                  | •                                     |                                             | INIUMUN  |
|-----------|---------------------------------------------|---------------------------------------|---------------------------------------------|----------|
| Bise      | Price Without<br>Trade-in, Each<br>Plus Tax | Price With<br>Trade, hack<br>Plus Tax | Price Without<br>Trade-in, Each<br>Plus Tax | Plus Tex |
| 6.70x15   | 23.45                                       | 19.88                                 | 26.95                                       | 22.88    |
| 7.10x15   | 25.75                                       | 22.88                                 | 29.75                                       | 25.88    |
| 7.60x15   | . 27.75                                     | 25.88                                 | 31.95                                       | 28.88    |
| 8.00x15   | 30.45                                       | 28.88                                 | 34.95                                       | 31.88    |

Another Great Economy Buy! 14-IN. RAYON TUBELESS LLSTATE COMPANIONS

-7:50x14 Blackwall, Each, plus Tax

AND YOUR OLD TIRE