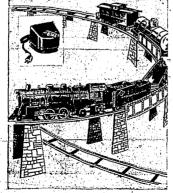

AMERICAN FLYER TRAIN SET! CHECK OUR PRICE

PENNEY'S TOYLAND OPENS TOMORROW

Dozens of brand new Christmas toys for girls . . . for boys! All big-'n bright, ready-boxed to wrap up and give away. Each one tagged at a low 77c. Get jets, subs, xylophones, pianos, tea sets, cars, trucks, rifles, more! Something different to delight every child from 2 to 10 years!

25-inch Vinyl **BABY DOLLS** 

Alpha 1 Missile Soars\_to\_Fun

16 INCH TRAINERBIKE FOR BOYS AND GIRLS!

GIVE MORE...SPEND LESS...PENNEY'S IS YOUR SANTA! Twin Falls

2 price

WKUNESDAT

5:00 Show lave .... 7:05 aPropie Are bu 2:08 aNews 5:05 Variety Time 5:00 News NBU 9:00 News NBU 9:10 Show lake time 2:44 aNHO News 10:00 Dance Time