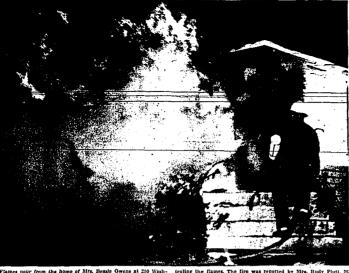

# Department Predicts Low Fall Spud Crop

Flames Burn Out Inside of

Home in T.F.

special groups of fall and winter

MILLINERY ...

reduced to.....

SUITS

special-groups of fall and winter

Interior of Twin Falls HomeDestroyed by Fire Tuesday

Few Paid More

Aides Sustained At Oakley Ward