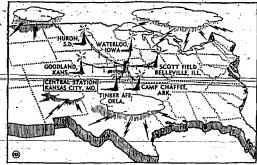

## Cold Weather, Snow Covers Northern U.S.

Northern U.S.

By United Press International of the Control of the

nas creest was opened, and his heart was massaged into functions. The street man was a massaged into functions. The street man was massaged into functions the street man demortal hospital.

# Southwest U.S. Has Plenty of Water Now; Shortage Coming