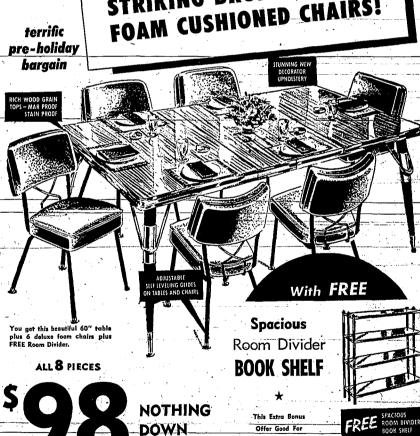

Big, beautiful 60" table plus 6 deluxe foam

chairs plus FREE step stool. Reg. 159.95

Special NOW Only

FREE SAVE A BIG \$30 Same Set Without Stool

87.88

Other Dinettes as low as

Mirrors • Lamps **Wall Racks** 