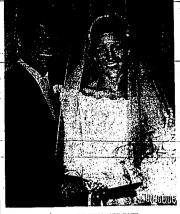

#### Widow of U.S. Chaplain Wed To N.Y. Editor

and infuniate friends.

Three ministers, including the rithers of the bride and groom, performed the fridat which united Mrs. Marshall and Leonard Serie Lesourd. He is executive collors of Ouderpoor magazine, a religious