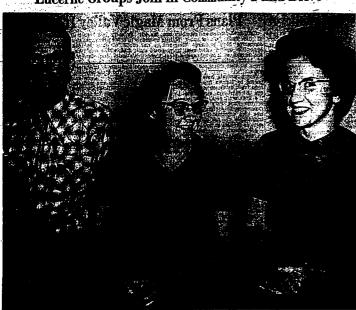

#### T. F. Chamber to Clear Donations State Confab For Migrant

Labor Asked

house for organizations planning to aid needy families with Christmas baskets and toys.

Mrs. Rodney Tegan, office manager, announced that organizations planning to aid families should contact the chamber of Rodney of Spirit Reference 3-3974, to advise the number of families they plan to assist.

"Families who

nasist.

"Families who are in need are investigated and, by working through one channel, duplications are avoided," Mrs. Tegan said.

Individuals wishing to make cash contributions for the Christ.