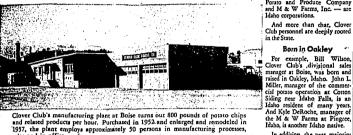

# Clover Club 🥵 Idahonian

Clover Club's

Deep in Idaho

Clover Club is as truly "Idaho' s the potatoes it buys!

All three Clover Club opera-tions in the state — Clover Club Foods of Idaho, Inc.; Clover Club Forato and Produce Company and Ma W Farms, Inc. — are Idaho corporations.

And more than that, Clover Club personnel are deeply rooted

In addition, the vast majority of the approximately 100 other full-time Clover Club employees throughout the state are Idaho

In Idaho Schools

Yes, without question "Clover Club" means "Idaho."

er Club's manufacturing plant at Boise turns out 800 pounds of pointo chips related products per hour. Purchased in 1952 and enlarged and remodeled in , the plant employs approximately 30 persons in manufacturing processes, and in office work.