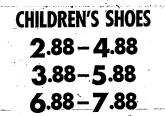

FREE TURKEY!

CLIP THIS TICKET AND DEPOSIT AT WILLIAMS SHOES
YOU MAY BE A TURKEY WINNER
NOTHING TO BUY

ADDRESS

CHILD'S **HOUSE SLIPPERS** 

Every Pair Child's Shoes on Sale Priced by Size Runs

**BOYS' LACE BOOTS** 

Big Table SPECIAL Values!

Women's Snow Boots 5.88

**ENTIRE STOCK** ON SALE! TO REDUCE INVENTORY

Big Girls' YANKEES Saddles - Sports - Flats Every Pair

Every pair of our Heydays

COWBOY POOTS

\_8½.3 **7.88** 