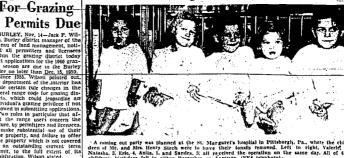

-Foot Combine, Dual Wheels, Bean and Grain Attachment, Motor in good shape.

1955 I.H.C. 16 Hole Grain Drill, Dou-ble Disc on Rubber I.H.C. 4-Row Bean Planter, 3 Point Hitch

I.H.C. 7-Ft. Hang-on Mower, A Mount

I.H.C. 7-Ft. Hang-on Mower, A Mount
I.H.C. 4-Bar Side Rake
Moline 14-Inch Tumble Plow
Moline 7-Foot Tundem Diso
4-Section Wood, Harrow
John Deere Field Cultivator
Self 4-Row Bean Cutter "A Mount"
Beet and Bean Cultivator, "A Mount"
Dearborn NKO Cultivator, 3 point hitch
Ferguson Rear End Manure Loader
I.H.C. Manure Spreader, horse drawn
Stock-Trailer. 2-Stanchion— Stock-Trailer 2-Stanchion-

TERMS: CASH

## LOYAL ROUNTREE, Own.

Sale Managed by Messersmith Auction Service - Ph. RE 3-5336 or EA 4-5138 J. W. MESSERSMITH, Clerk JIM MESSERSMITH, Auctioneen

#### Coming Out Party Held



mey. W. F. Lewis

Inney. W

# Received Well

Drill Team Is

The tiny kingdom of Bhutan ex-ports the hair of yaks for use in Santa Claus bears in the West.

BLUE COAL
Ton Quality Always—at WARBERG'S



UNION PACIFIC Failsond

... for dependable transportation - passenger and freight

CAN YOUR CAR TAKE THE COLD

WEATHER AHEAD?

FREE Firestone WINTERTIME CAR SAFETY / CHECK VTires VBrakes VFront End VBattery VMuffler VSuspension VCooling System

#### A. P. Callister Dies in Home At Age of 92

BURLEY, Nov. 14 — Alva Phelps illister, 92, died at his home yea-rday evening after a lingering ill-

Mar. Callister was born Jan. 27, 1867. In Filimore, Utah. He marride, Filim Amerus, on March 10, 1891, in Oakley. The marriage was later solemnized in the Logan LDS temple. The couple lived in Oakley fo