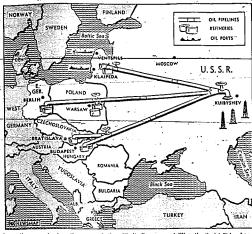

# BY MAIL-PAYABLE IN ADVANCE

MAKING MONKEYS OF OURSELVES
Tucked away rather inconspicuously or

TURNET MUNKEYS OF OURSELVES TURKED away rather inconspicuously on three efficient pages of the Times-News Priday were three wire acortes which conveyed a terrific implication.

One was the type of yarn we are reading quite often. The story rounding very much like American propaganda, came out of New London, Conn., which was described as "the world capital of nuclear submersibles."

The release challenting

as "the world capital of nuclear submersblets."

The release obviously was in answer to
Sovice Premier Khrushchevs claim that
Russia has submarines twice as 'fast' as,
American types. Not only did it brand
Khrushchev's claim as "fantastic, fabulous
and fatuous," but it went on to say 'there
is no eviderice, officially or otherwise, that
Russia even has an operational atomic submarine of any type.

The story from New London tossed out
another observation for good measure: "As
or speed, the consensus is that if he are
present it recons."

So much for nuclear submersibles.

The second story sounds very much like Russian propaganda, but unfortunately it's sorry admission originating in our own country, Columbia, Mo., to be specific. It pointed out that "twelve young Soviets are visiting Columbia this week" and that the Maneater," student newspaper at the Interestry of Missouri, says "they are mak ny monkeys of American collegians." The tory continued as follows: