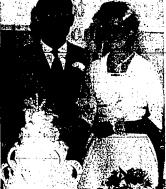

Mr. and Mrs. Richard Bury

In State Hands
BURLEY, Nov. 14—The 17-yearold youth, Olen Bourquin, Rockland, and Leon Bartholmew,
American Palls, appeared with
their parents before Probate Judge
Vern Curter yesterday afternion.
The two accessments