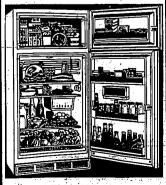

☆ 57° LONG COCKTAIL 2-Tier accent table.

MIRRORS

SIZED ROLL. A-RACK SET-Oak **\$13**95

FOR THE RECIPES INSIDE

**KELVINATOR 2 DOOR** REFRIGERATOR 

STATE OF THE RESIDENCE OF THE PROPERTY OF THE

VICTOR TELEVISION