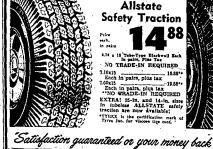

## END WINTER DRIVING WORRIES TODAY!

Snow Tires Now With TYREX\* Cord! Allstate Safety Traction

10x15 15.88° Each in pairs, plus tax 60x15 19.88° Each in pairs, pies tax
60x15 19.88\*
Each in pairs, plus tax
\*\*NO TRADE-IN REQUIRED