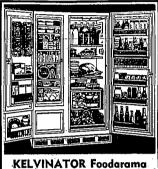

☆ 57° LONG COCKTAIL 2-Tier accent table.

MIRRORS

SIZED ROLL. A-RACK SET-Oak **\$13**95

FOR THE RECIPES INSIDE

**KELVINATOR 2 DOOR** REFRIGERATOR 

STATE OF THE RESIDENCE OF THE PROPERTY OF THE

VICTOR TELEVISION