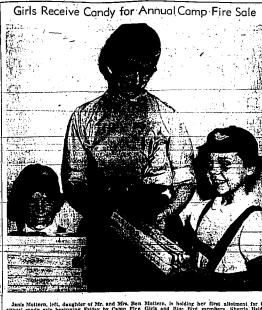

#### Jaycee Projects Set for Children

Building Burned
On Lincoln Farm
BROGROFN, Nov. 13-A child when the same and the sam

amily.

Milk bottles will be distributed a carly December for contributions for the shopping tour. A telephone is planned for Dec. 15. A trait-trophy-party-will be held. Saraya at the American Lerion Bartey.