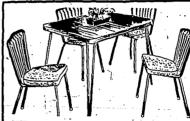

3-Piece Modern Black and Brass Set

Hi - pressure plastic table top. 2 attractive black and brass chairs. Choose early while they last.

Only \$5 Down

20.88

5-Piece Bronze Set with Cherry-Walnut Top

Table extends to 48". Comfortable cushion chairs, Now-

Only \$5 Down
59.88

Deluxe 7-Piece Bronze Set

ONLY \$5 DOWN

<sup>5</sup>119

FREE! With the purchase of this Dinette Matching Deluxe STEP STOOL

Record Players
ONLY 1995
Portable RADIOS 16.95

SQUARE YARD

4 Decorator Colors
9 and 12 Foot Widths