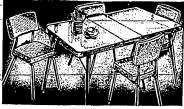

3-Piece Modern Black and Brass Set

Hi - pressure plastic table top. 2 attractive black and brass chairs. Choose early while they last.

Only \$5 Down

20.88

5-Piece Bronze Set with Cherry-Walnut Top

Table extends to 48". Comfortable cushion chairs, Now-

Only \$5 Down
59.88

Deluxe 7-Piece Bronze Set

ONLY \$5 DOWN

<sup>5</sup>119

FREE! With the purchase of this Dinette Matching Deluxe STEP STOOL

Record Players
ONLY 1995
Portable RADIOS 16.95

SQUARE YARD

4 Decorator Colors
9 and 12 Foot Widths