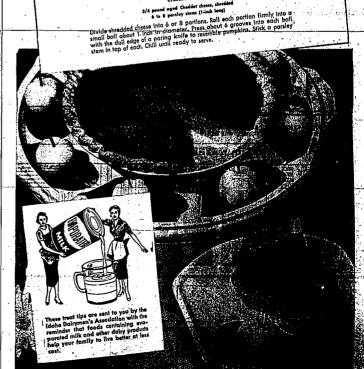

## Safe Cranberries Marked

# **Certified Cranberry Rules Are Outlined**

Hurry

8 Are Netted In King Hill's