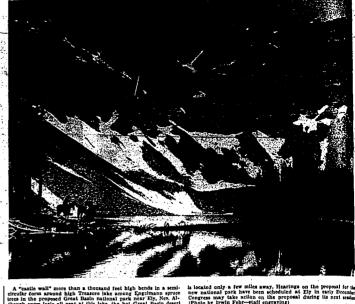

# Caves, Mountains Near Ely Are Proposed for New National Park

# Spectacular Cave and Outstanding Scenery Included in Proposed National Park Area Near Ely; Nevada

# Caves Near Ely, Surrounding Regions Are Proposed for New National Park