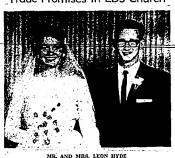

# Miss Smith and Leon Hyde Wed

In Rupert Rites 

# Trade Promises in LDS Church

MR. AND MRS. LEON HYDE (Art Craft photo-staff engraving)