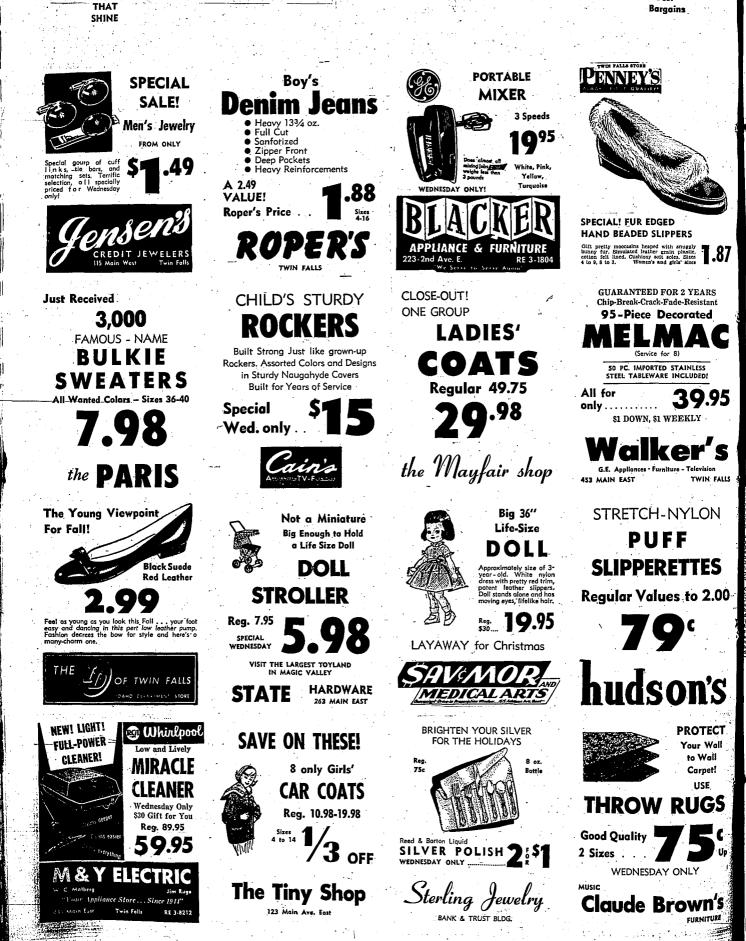

peed transmission. Runs real good, looks good KENNY MOON-DON WELCH MOTOR CO. HALOUSKA USED CAR DEPT. 1955 DORSI 1955 DORSEY 35' tandem 1955 DORSEY 35' tandem 1945 FRUEHAUF 35' tandem BOB REESE 242 4th Avanue West Lowell Wills - Roy Boward one RE 5-7565 Twin Yalls CLEN G. JENKINS CHEVROLET CHEVROLET - OLDSMODILE FONTIAC - CADILLAC de Camper. to sell. AUTO SALES MOTOR CO. Pho

Gooding, Idaho

00 Block 2nd Ave. S

139 Ind Avenue East RE 3-8578 (Just West of New City Hall)

Where Costomers Send Their Fris

÷.

ALC . RI

R

1

7

đ

122

「「「「「「「「」」」

R

6875

9.91 (64.10

10.10

y IS

F

9.51

reir Je a Line Xer, 11

ł¥

:48

ĸ

D!

100

25

ł

S

上山田会ら

11

Ω1

110 Addison West

161 3rd Ave. West - RE 3-9015

-Years-of-

PAGE SIXTEEN

ي. 3

÷.,

BUYS

TIMES-NEWS, TWIN FALLS, IDAHO

WED. Best



VONDAY, NOVEMBER 28, 1959



BUT A TWO TO STATUS AND A STAT

"Kirushcher will offer you a cup de coffee, or maybe something hee" upuwe for laughu, Maybe naberry jalez: (more laught), Maybe House ow whith we would as ao with hart? (much laught) the so outs a so with hart? (much laught) the so Low Now; January Drive Set

Nets Top Price Näturally there's more to this than homework. Otherwise our presidents would merrir be mem-

But the grand champion bull, consigned by E. P. Reese, Salmon, brought \$1.000 from Mr, and Mrs Russell Elits, Small.

Prices for the top five builts in the sale averaged \$895. The aver-age price for all 27 builts in the sale was \$564.

Eleis DELICIOUS

Owners Tell of Valuable Art Plans Call for Nixon to Lie Right now the plans coll for ixon to lie low. He has only