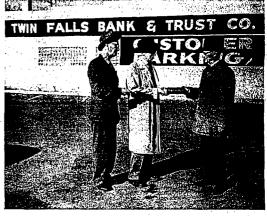

# 

**New Police** 

EXCLUSIVE DEALER In Magio Valley for HAMMOND ORGANS VHITE'S MUSIC CENTER

Larry Wheeler Is 100,000th Bank & Trust

Parking Lot Customer, Bradley Presents Memo

Larry Wheeler, of the Twin Falls Flour Mills, on Monday moraling was presented with a si book-bank as he became the 100,000th Twin Falls Bank & Trust Company's customer to mak of the bank's parking fel located on second avenue west. Fleture shows shows J. G. Bradley, wise president of the Twin Falls Bank & Trust Company, presenting Mr. Wheeler with the sto book bank, Orthic Hashins, parking its imprevious felt, presented Mr. Wheeler with the titled