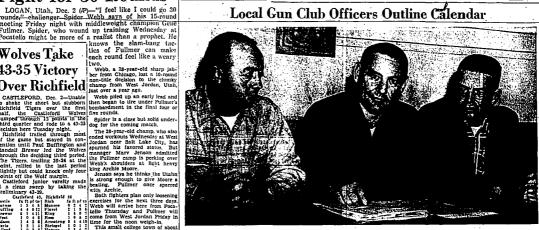

### Kimberly Bulldogs Shake Slow Start to Collect 48-31 Win Over Panthers

43-35 Victory Over Richfield

Montana State

**Drubs Whitworth** 

Webb Feels He Could Fight for 30 Rounds

### Local Gun Club Officers Outline Calendar