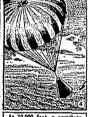

### Man on Moon Predicted Within 10 Years

-PROJECT NOVA-

As the six 1.5-million-pound-thrust motion of its first stope (gnife, Nove rises penderously toward stope and the second first. Three minutes forth, the third.

As capsule nears the moon, control jets rotate it to point away from the surface.

Braking rockets slow the fall of the capsule as the moon looms up, maneuvering it toward a selected landing area. Landing struts, spanning 40 feet, are now extended.

On the moon, the men disembark for exploration. Nearby is a spare, unmanned capsule which was landed earlier.

When ready to return, the fifth and last stage is fired. The fourth stage is used as a launching stand and is left behind.

Sixty hours later, as it enters the earth's atmosphere, the capsule's surface glows from friction. Pieces of its outer shell burn off, carrying eway the heat.