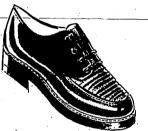

# SAVE NOW ON SHOES FOR THE FAMILY!

EYELET LEATHER FLAT WITH CUSHION CREPE SOLE!

CLING-TO-ME SHIRRED FLATS!

LARGE SELECTION BOYS' SLIP-ONS AND OXFORDS!

**BOYS' OXFORD** 

**NEW QUILTED VAMP!** 

A good basis exford made for rugged wear, New quil-ted embossed vamp. Siltch-ed detailing. Priced low, but high in quality! Bu, and save! Brown, black.