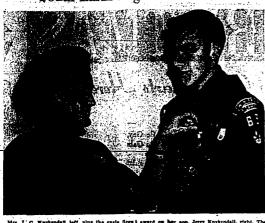

### Ticket Sale Starts for Firemen's Ball

Sale of tickets for the Jist annual Twin Falls Firemen's hall Dec, 11 at the American Legion hall been Wednesday on Twin Falls streets and at several business attablishments. Tickets also are available at the fire station. The dance will begin at 0 pan. Shown purchasing the first ticket is James, accepting tickets from Fireman Dale Piott. (Staff photo-centraving)