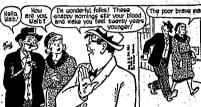

### It Would Be Better World If, Says Boyle; But It Isn't Says \$20,000

By HAL BOYLE

NEW YORK, Dec. 2 in — It should be a better world, all picked Glesson played Mr. Mr. But it is mar. We must put up to the control of the contr

pernography. Hal Boyle widowers could figure a way to impele widows.

Like and vice versa.

Someone would find out whater happened to vicina, and the re-panis suit.

Plus ple was served a la mode.

Christmas mecktles were sold in like colors.