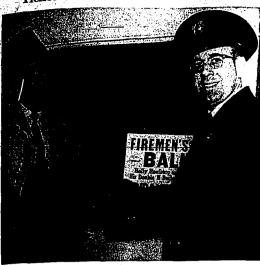

### Ticket Sale Starts for Firemen's Ball

Sale of tickets for the Jist annual Twin Falls Firemen's hall Dec, 11 at the American Legion hall been Wednesday on Twin Falls streets and at several business attablishments. Tickets also are available at the fire station. The dance will begin at 0 pan. Shown purchasing the first ticket is James, accepting tickets from Fireman Dale Piott. (Staff photo-centraving)