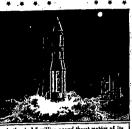

### Man on Moon Predicted Within 10 Years

-PROJECT NOVA-

As the six 1.5-million-pound-thrust motion of its first stope (gnife, Nove rises penderously toward stope and the second first. Three minutes forth, the third.

As capsule nears the moon, control jets rotate it to point away from the surface.

Braking rockets slow the fall of the capsule as the moon looms up, maneuvering it toward a selected landing area. Landing struts, spanning 40 feet, are now extended.

On the moon, the men disembark for exploration. Nearby is a spare, unmanned capsule which was landed earlier.

When ready to return, the fifth and last stage is fired. The fourth stage is used as a launching stand and is left behind.

Sixty hours later, as it enters the earth's atmosphere, the capsule's surface glows from friction. Pieces of its outer shell burn off, carrying eway the heat.