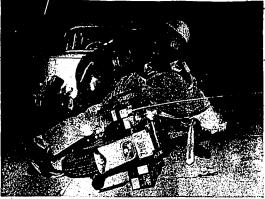

### Ticket Sale Starts for Firemen's Ball

Sale of tickets for the Jist annual Twin Falls Firemen's hall Dec, 11 at the American Legion hall been Wednesday on Twin Falls streets and at several business attablishments. Tickets also are available at the fire station. The dance will begin at 0 pan. Shown purchasing the first ticket is James, accepting tickets from Fireman Dale Piott. (Staff photo-centraving)