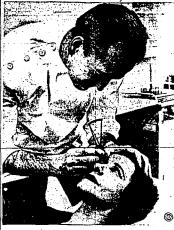

### Check Made for Eye-Disease

A doctor tests pressure level of fluid in patient's eyeball with a tonometer in fight against Glaucoma.