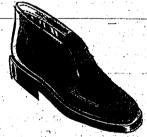

Save on Men's Lightweight Oxfords.

MEN'S NYLON FLEECE LINED CASUAL BOOT!

Little Girls' Service Straps

**Open Toes! Backs** Penny Walkers!

Boys' White Bucks

OPEN 'TIL 9 FRIDAY AND MONDAY NIGHT

Men's Better Dress Oxford