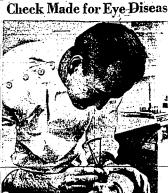

### Check Made for Eye-Disease

A doctor tests pressure level of fluid in patient's eyeball with a tonometer in fight against Glaucoma.