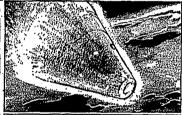

### Man on Moon Predicted Within 10 Years

-PROJECT NOVA-

As the six 1.5-million-pound-thrust motion of its first stope (gnife, Nove rises penderously toward stope and the second first. Three minutes forth, the third.

As capsule nears the moon, control jets rotate it to point away from the surface.

Braking rockets slow the fall of the capsule as the moon looms up, maneuvering it toward a selected landing area. Landing struts, spanning 40 feet, are now extended.

On the moon, the men disembark for exploration. Nearby is a spare, unmanned capsule which was landed earlier.

When ready to return, the fifth and last stage is fired. The fourth stage is used as a launching stand and is left behind.

Sixty hours later, as it enters the earth's atmosphere, the capsule's surface glows from friction. Pieces of its outer shell burn off, carrying eway the heat.