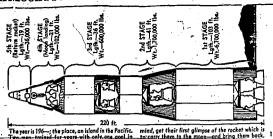

### Man on Moon Predicted Within 10 Years

-PROJECT NOVA-

As the six 1.5-million-pound-thrust motion of its first stope (gnife, Nove rises penderously toward stope and the second first. Three minutes forth, the third.

As capsule nears the moon, control jets rotate it to point away from the surface.

Braking rockets slow the fall of the capsule as the moon looms up, maneuvering it toward a selected landing area. Landing struts, spanning 40 feet, are now extended.

On the moon, the men disembark for exploration. Nearby is a spare, unmanned capsule which was landed earlier.

When ready to return, the fifth and last stage is fired. The fourth stage is used as a launching stand and is left behind.

Sixty hours later, as it enters the earth's atmosphere, the capsule's surface glows from friction. Pieces of its outer shell burn off, carrying eway the heat.