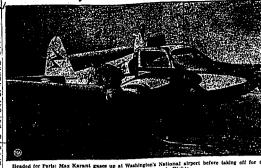

Jerome Mart Cattle, Hogs; Sheep Steady

Wall Street Chatter

**Beans** 

District Leader

Speaks to Lions

Modern Day "Lindbergh" Prepares Flight

Headed for Paris: Max Karant gases up at Washington's ench capital. He's one of many private pilots who make

### Trans-Atlantic and Other International Flights Popular Now for Private Pilots

Cattle Prices At Mart Said To Be Strong

Campaign for **Tuberculosis** 

Morton Tells of **GOP Resurgence** 

Mini-Cassia

Scouters Set Area School