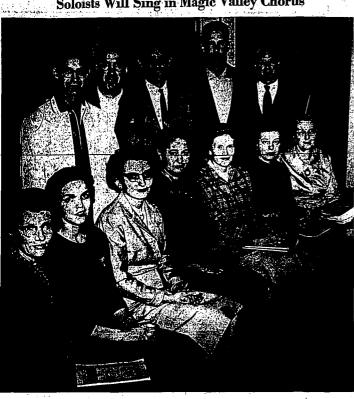

# Soloists Will Sing in Magic Valley Chorus

Third Annual Christmas Program Will

(Castianes From Free 33)

Bakes, Mrs. Herman-Statumerjohn and Odr. Fan Squires all Twin Jinche Free Free 11, all Twin Falls; Mrs. kelley, Buhl and Odr. Fan Squires all Twin Jinche Reck, Castleford, and Mrs. Robott Jinche State Control of the Mrs. Jeff Hill and Mrs. Dength Goberts both Buhl Mrs. Robott Delling State Control of the Mrs. Jeff Hill and Mrs. Politics Twin State Control of the Mrs. Jeff Hill and Mrs. Politics Twin State Control of the Mrs. Jeff Hill and Mrs. Politics Twin Falls; Just-Donald Luck, Twin Falls; Just-Donald Luck, Tyrove, Kan. Twin Falls; Just-Donald Luck, Trini Falls; Trin