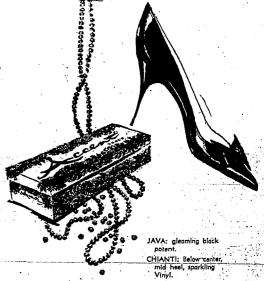

# Donation Slated By Local Group

PUT A WORLD OF FASHION AT YOUR FEET

Jashion

No. 242 — 2 piece printed arnel jersey dress, perplum jacket, 2 self bow trim, notched collar, linded, 34 sleeves. Slim skirt, half-lined. Brown, Blue, Teal. Sizes 12-20 and 121/2-221/2.

14.95

Van Engelens

IS A PRINTED WORD!

Here, the fashion note is spelled out in print Arnel Jersey. Soft, gentle and utterly wearable. They're washable too!

Vandals Even up

Series by Topping Montana 76-59