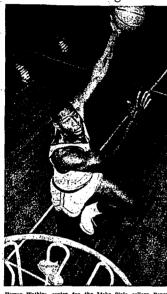

# Nelson, Tom Ballantyne Lead Twin Falls Bruins to 49-43 Win Over Bear River

Sports Wildcats Lose 2 Games Over Week-End

other the dark curry looter replied. "Of the bank curry looter replied. "Of the banking the tirst be sanoug the tirst be sanoug the tirst be sanoug the tirst of the tirst banking the tirst ban Big Seven Win