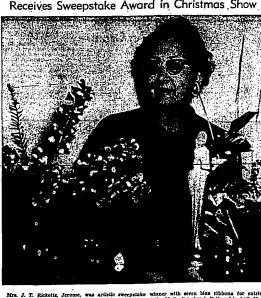

# Receives Sweepstake Award in Christmas Show

winners for table center- Lorraine Lyue, Judy Motzner, Carclass 20, were Rose Ann olyn Van Zanie, Steve Whitchead
and Greg Radiers, Irist, land Rea Yost.
Dean, Linda Crane, Steve Second place winners were Kelyand Gardyn Yan Zanie, Jyr Thomas Jimpy Leichlider, Jic zeets at a dimer party honory.