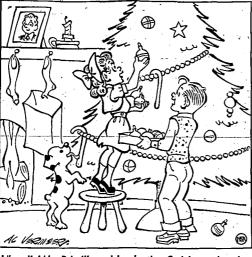

# Christmas Coloring Contest Sketch No. 1

Like all kids, Priscillo and her brother Carlyle are hanging around on Christmas Eve — at least long enough to hang decorations on their tree.

**ADDRESS** 