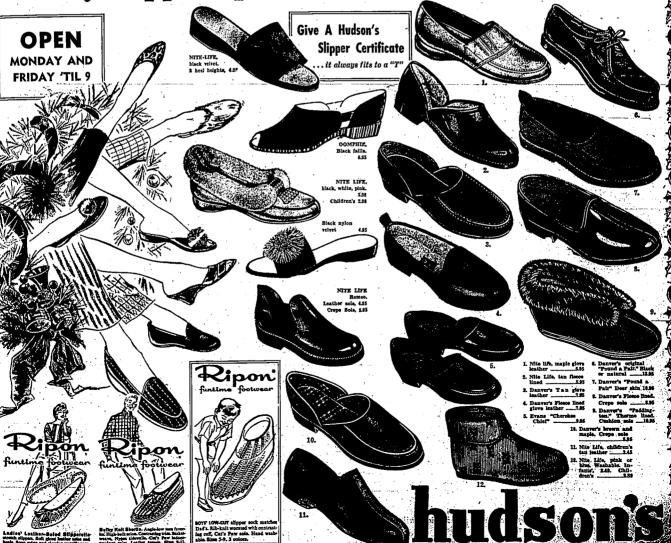

Open Monday Until 9 p.m,

Mayfair shop

hudson's

SUPPLIA

In just one stop you can shop
for all the family's Christmas
slippers . . the gift everyone
annreciates. Come first to

for all the family's Christmas slippers . . the gift everyone appreciates. Come first to Hudson's, choose from over 42000 pairs of smartest styles . . frothy or furred, tailored, decorative and practical. You can be sure of giving lasting pleasure and heavenly comfort with every pair!

holiday slippers put everyone on easy feet.

まる我でおる海の海の海の海の海の海の海