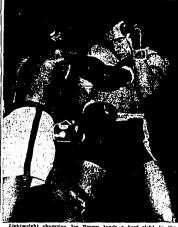

# Fullmer Eyes Bout With Robinson or Moore After Twin Falls Past Comes From Behind to Tip Taking Decision Over Webb Gooding by 70-61 Wendell Trojans by 49-41

McGraw, Haile

54-41 Defeat

MurtaughCops

61-46 Victory

# Ballantyne Leads Ball-Hawking Aberdeen

WENDELL, Dec. 5—A full court press coupled with deady accuracy in the Amelic carried the Aberdeen Tigers to a come-from-behind 49-41 decision over the Wendell Trojans here Friday night. A pair of ball hawking guards, Ron Pitts and Jay Ney led the way-sa the Tigers repeatedly overcame Wendell leads and finally clinched i with a blistering 71 per cent field goal shooting average in the last-eight minutes, I was a bitter defeat for the Trojans who had led by as much as 12 points early in the rame.