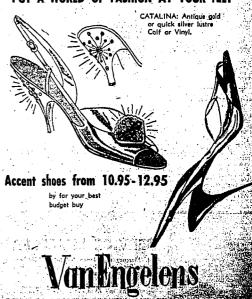

# Donation Slated By Local Group

PUT A WORLD OF FASHION AT YOUR FEET

Jashion

No. 242 — 2 piece printed arnel jersey dress, perplum jacket, 2 self bow trim, notched collar, linded, 34 sleeves. Slim skirt, half-lined. Brown, Blue, Teal. Sizes 12-20 and 121/2-221/2.

14.95

Van Engelens

IS A PRINTED WORD!

Here, the fashion note is spelled out in print Arnel Jersey. Soft, gentle and utterly wearable. They're washable too!

Vandals Even up

Series by Topping Montana 76-59