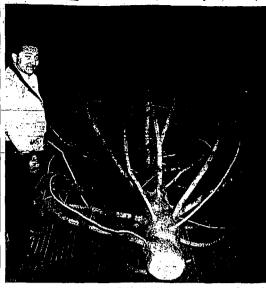

# Speaker Sees **Nation Trend** To Big Herds

10 Dig HCF(19)

(Frem Fare One)

dirol, Dr. Fourt said.

Dr. Lloyd Serviner, head of the
internity of Idaho's department
ventrainsy as ole no, reported

attilis has been described as the
ventrainsy as ole no, reported

attilis has been described as the
ventrainsy ole no, reported

to under satisfactory control, and
ided, "Whether we are gaining,
diding our own or lesing ground
the disease is questionable." A

superficial survey of animal
sesses in Idaho a few years ago

diacted some of the oldest and

primary importance in econom
animal production.