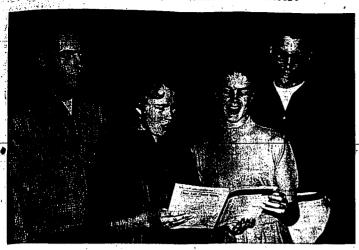

THIS

DRY MARTINI

**CHANGED THE** 

**AMERICA** 

'That's what I call a <u>Dry</u> Martini. proportions

will be sung with Handel's Messiah as the climax of the concert. Going over the score are, from left, Wayne Matthews, Llisa Konstinen. Lena Poulton and Robert Wheeler. (Staff photo-engraving)