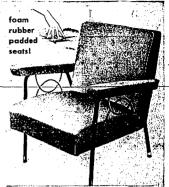

OPEN 'TIL MONDAY, and FRIDAY Nites

NEW COMFORT, BEAUTY!
MODERN-LOOK CHAIRS
Penney's - roomy chairs
have no-sag apring scats,
padded arms, buck. Choose
vinyl cover: charcoal, turquoisc, coral with black
frame beige fabric,
brown frame.