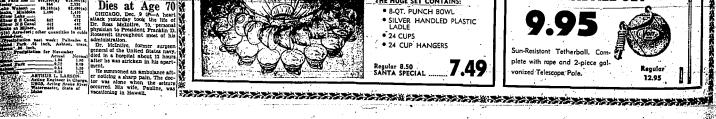

## **45-Piece Melamine Dinnerware Set**

Service for 8 includes 8 dinner plates, 8 bread and butter plates, 1 platter; 8 cups, 8 soucers, 8 soup plates, 1 vegetable dish, 1 sugar with lid and 1 creamer.