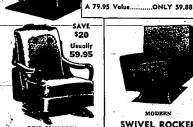

OPEN 'TIL MONDAY, and FRIDAY Nites

NEW COMFORT, BEAUTY!
MODERN-LOOK CHAIRS
Penney's - roomy chairs
have no-sag apring scats,
padded arms, buck. Choose
vinyl cover: charcoal, turquoisc, coral with black
frame beige fabric,
brown frame.