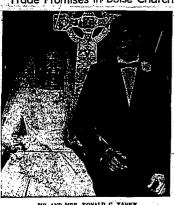

Miss Ross is a daughter of Mr. (and the home project.

Miss Ross is a daughter of Mr. (and the home project.

Miss Ross is a daughter of Mr. (and the home project.

Miss Ross is a daughter of Mr. Jahn While, Jerome, portrays Jesus struggling up Calvary hill with His cross in this scene from the slighter digrade witnessed Friday night by an calimated 20,000 persons. The float was entered by the Int Senterne Beatist church and depicts Jesus in His last hours on Earth shortly before He died to use for the sins of mankind, (Staff photo-engraving)