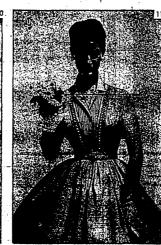

Miss Ross is a daughter of Mr. (and the home project.

Miss Ross is a daughter of Mr. (and the home project.

Miss Ross is a daughter of Mr. (and the home project.

Miss Ross is a daughter of Mr. Jahn While, Jerome, portrays Jesus struggling up Calvary hill with His cross in this scene from the slighter digrade witnessed Friday night by an calimated 20,000 persons. The float was entered by the Int Senterne Beatist church and depicts Jesus in His last hours on Earth shortly before He died to use for the sins of mankind, (Staff photo-engraving)