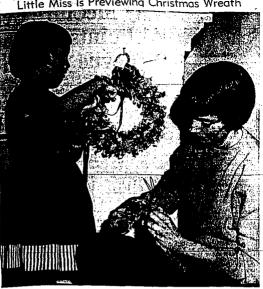

Little Miss Is Previewing Christmas Wreath

the Toler is sulpping a piece of candy from a holiday wreath made by her mother, Mrs. Gaylord lite. Mrs. Toler is assembling a second wreath from ordinary wire coat hangers wrapped with paper and the property of the proper Lin Teler is snippling a piece of candy from a holiday wreath made by her mother, Mrs. Gaylord sler, Mrs. Toler is assembling a second wreath from ordinary wire coat hangers wrapped with paper did all and covered with pally wrapped candy. These wreaths gree a need resident of the Adrent rath and hung on a door say "Merry Christmas" in a different way. (Shaff photo-engraving)

# Candy-Wreath-Is-Change