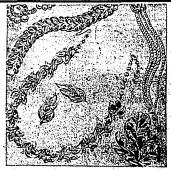

Miss Ross is a daughter of Mr. (and the home project.

Miss Ross is a daughter of Mr. (and the home project.

Miss Ross is a daughter of Mr. (and the home project.

Miss Ross is a daughter of Mr. Jahn While, Jerome, portrays Jesus struggling up Calvary hill with His cross in this scene from the slighter digrade witnessed Friday night by an calimated 20,000 persons. The float was entered by the Int Senterne Beatist church and depicts Jesus in His last hours on Earth shortly before He died to use for the sins of mankind, (Staff photo-engraving)