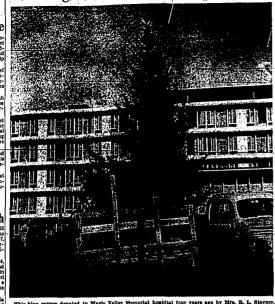

# Large Tree Donated to Hospital

This blue spruce donated to Mario Valley Memorial hospital four years ago by Mrs. E. L. 1704-Niuth-avenue-east, was moved to the hospital grounds Friday by n. work party of Tr Grange members after pending some time at the hospital. The two extrepons were his trees. Mrs. Stayner says a Grange crew headed by I. T. Creed plans to try moving the large pid day or Tuesday, (Blaff pholo-engrulas)