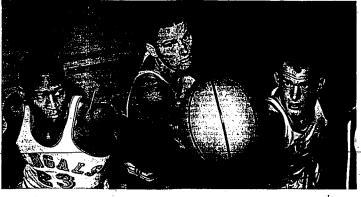

# Bruins Use Late Splurge, Free Throws to Defeat Buhl Indians 52 to 48

A sudden hot streak at the opening of the fourth quarter plus superiority, at the free throw-line carried the Twin Falls Bruins to a come-from-behind 52-48 decision over Buhl's Indians Friday night. After falling behind at the opening of the game, the Bruins weren't able to gain the lead until late in the third quarter, although the half-time score was tied. In the lead until late in the third quarter, although the half-time score was tied. In the final analysis, the Bruins his to 22 of 29 free throws while the score was tied. In the score was tied. In the score was tied. In the score was tied in the lead until late in the third quarter at though the half-time score was tied. In the score was tied. In the score was tied in the score was tied in the score was tied. In the score was tied to score. In the score was tied to score, a point and were detected bi-44 by American Falls, bounder leads at the third garder.

Wilter and Carry Malleck staked built to nother lead as the third garder. In the score was point and were detected bi-44 by American Falls. Dust to nother lead as the third garder.

Wilter and Carry Malleck staked built to nother lead as the third garder. Wilter and Carry Malleck staked built to nother lead as the third garder. Wilter and Carry Malleck staked built to nother lead as the third garder. Wilter and Carry Malleck staked built to nother lead as the third garder. Wilter and Carry Malleck staked built to nother lead as the third garder. Wilter and Carry Malleck staked built to nother lead as the third garder. Wilter and Carry Malleck staked built to nother lead as the third garder debase, and sank 17 glore the work of the third of the th