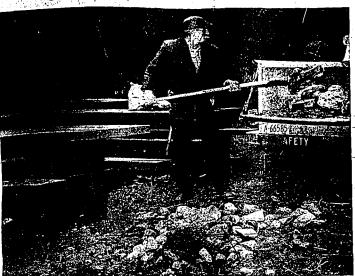

Miss Ross is a daughter of Mr. (and the home project.

Miss Ross is a daughter of Mr. (and the home project.

Miss Ross is a daughter of Mr. (and the home project.

Miss Ross is a daughter of Mr. Jahn While, Jerome, portrays Jesus struggling up Calvary hill with His cross in this scene from the slighter digrade witnessed Friday night by an calimated 20,000 persons. The float was entered by the Int Senterne Beatist church and depicts Jesus in His last hours on Earth shortly before He died to use for the sins of mankind, (Staff photo-engraving)