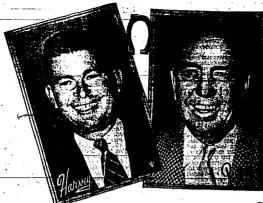

## Ketchum Unit To Join Other

Music Group

RETURNATION OF THE WOOD

THE CONTROL OF THE WOOD

THE SECOND OF THE WOOD

THE WOOD

THE SECOND OF THE WOOD

cutive board.

In az artist for the concludcert of the association;
ar was William Clauson
specish-American balladee.

m Valley.

Ensign jointed out that Twin alls, Boise and other John cities, well as many cities in the other steep less that the community and the Community and that titleds are the contrast of the Wood River contrast will entitle holders to attender in other localities.