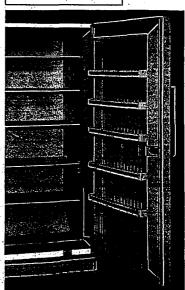

# AMBASSADOR!

APPI-IANCESI-YOU-CAN-REST-ASSURED YOU HAVE GIVEN THE BEST! NEVER WILL AMBASSADOR BE UNDERSOLD!

AMBASSADOR "FAMILY SIZE"

REFRIGERATOR

W/T

MODEL 9009

- Across the Top Freezer!
- 5 Year Warranty
- Deep Door Shelves Crisper Optional

## **UPRIGHT FREEZER**

Open Shelving

Over 450 lb. Capacity!

AMBASSADOR 22 CU. FT.

UPRIGHT FREEZER

Over 700 lb. Capacity!

Your Budge

 Decorative and Functional! Brass 'n Ename!