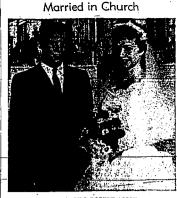

Marian Martin Pattern

9331

by Marian Martin OOK'S DELIGHT aproni Everyone love t style that protects yo y from spots 'n' spisshe

9331: Misse Medium (16 . (14

Becomes Bride

Tres Otto Froiffer. Kimberty, was tailed as president of the United subjectian W om en Thursday-ternoon at the church. Other officers assuming duties to Mrs. Earl Johnson, recording retary: Mrs. J. G. Hayden, responding secretary, and Mrs. subpring treasiter. Secretaries subpring a low were inshifted up leaders also were instance, s. Dewitt Young installed th leers and Mrs. M. P. Kenworth, d the scripture. Its, Tom Gray, outgoing presi d, conducted the business mere after the group's annual pot c luncheon, She read a Christ s poem, "Our Christmans Tree, Bernard J, Patrick. Birthday anniversary wishes wer tended to Mrs. H. J. Wall, th extended to Mrs. H. J. Walt, the only <u>charter number present</u>. It was announced that the Unit ed Council of Church Women is requesting food and elothing for s.netdy family IL is assisting. The need for mens clothing in the Presbyterian Mission in Korca was noted from Burton Newbree through word from his mother who is with the school and educational avstem three. MRS. LAVERNE MITCHELL (Staff engraving)

M& Y ELECTRIC Your Appliance Story RE J 8212 143 Main East

TIMES-NEWS, TWIN FALLS, IDAHO

MR. AND MRS. ROBERT ASSON (Art Craft pholo-staff engraving)

this pearls. buquet was of happiness surrounded by baby pink ell table. arranged with tulle puls white satin streamers. wing her slater as matron was an anger.