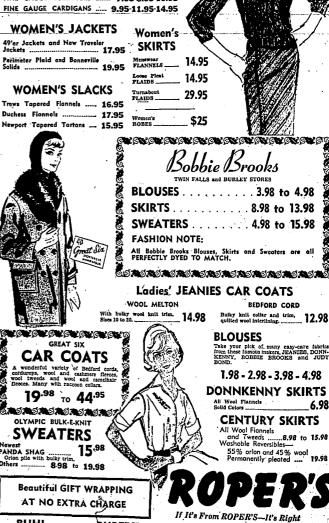

held a potluck lunch-

Juncheon ic. Fred Hartley assist-on the Lord's prayer Mrs. Beulah York. directed by Mrs. Mc-mbers.

Mab

Members of the l Member Yan

ster enter idge club Ins mort. Prizes.

ROPER'S GIVE YOU MORE FOR CHRISTMAS IN **SPORTSWEAR** Pendleton · Sportswear SWEATERS BULKY PULLOVERS ... 11.95 to 18.95 BULKY CARDIGANS ..... 12.95 to 17.95 FINE GAUGE PULLOVERS ...... 7.95-8.95-10.95 Women's SKIRTS 17.95 14.95 Menswear FLANNELS 19.95 Loose Picat PLAIDS ...... 14.95 Turnabout 29.95 Women's ROBES \$25 Bobbie Brooks TWIN FALLS and BURLEY STORES BLOUSES . . . . . . . . . . . . 3.98 to 4.98 SKIRTS ..... 8.98 to 13.98 SWEATERS ..... 4.98 to 15.98