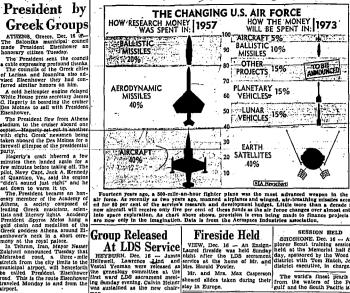

GREATEST NAME IN VODKA

IN THIS SMART GIFT WRAP!

80 PROOF, DISTILLED FROM GRAIN. STE. PIERRE SMIRNOFF FLS. (DIVISION OF HEUBLEIN), NARTFORD, CONNECTICUT

#### Honors Given President by **Greek Groups**

ATIUNS, Orece, Det. 18 (40-The Balonika municipal council nade President Eisenhower an anonorary citizen Tuesday. The President sent the council cable expressing profound thanks. The councils of the Greek cities Larissa and Joanniha also ad-tered similar honors on him. A cold helicopter engine felayed with thouse press secretary James

#### Heyburn Reports

THURSL'S HOL AFCAS's
George Foos and Mr. and
Jake Foos, Torrington, Wyo.,
I'd Mr. and Mrs. Fred Moore,
left Monday accompanied by
Moore for Topplinia, Wash,
list their father, Fred Foos,
t. their

#### Air Force Projects Changing Fast



Fourteen years and, a 500-mile-an-hour lighter plane was the most advanced weapon in the U.S. Fourteen years and the second of the properties of the perfect of the perfect plane was the properties of the perfect plane with the properties of the perfect plane was the properties of the perfect plane was the properties of the perfect plane was the properties of the propert

rport.

Ieyburn Reports
Guests for Areas
HYBURN, Dec. 16 - Mr. and
Mr. Covers Foos and Mr. and
Mr. Aspecial musical number was
Li. Jake Foos, Torrington, Woo

#### Dinner Slated

Mr. Moore for Topplinkh, Wash, or visit their father, Fred Fox With their father, Fred Fox Mr. and Mrs. Jay Moyle were summers visitors in Boles. Mr. and Mrs. Jay Moyle were summer wild the summer was a students and service men or women home for