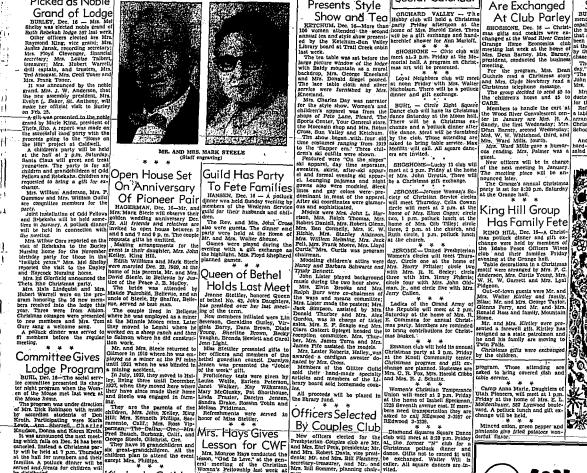

#### -Mrs. Mel Shelby Picked as Noble Grand of Lodge

er official visit to Burle, 25, was presented to the noble y Marie King, president o

ijп

LURIL Det. 18—The accids serve committee presented the charge committee presented the charge of the Mose met last week at Mose home. However, and the committee the commit

#### Observe Golden Anniversary

IT'S TIME for the YOUNGER SET

OFFER THIS GIFT SUGGESTION FROM THEIR TREMENDOUS WATCH DEPARTMENT