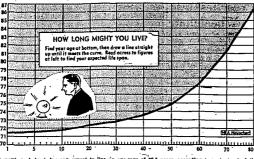

#### People Expected to Live Longer

## Man's Lifespan Affected by Weight

| Men<br>Height    | Ages<br>15-16 | 17-19 | 20-24 | 25.29 | 30-39 | 40-49 | 50-59 | 60-69       |
|------------------|---------------|-------|-------|-------|-------|-------|-------|-------------|
| 5: 0"            | 98            | 113   | 122   | 128   | 131   | 134   | 136   | 133         |
| _ <sub>2</sub> _ | 107           | 119   | 128   | 134   | 137   | 140   | 142   | 139         |
| -4-              | 117           | 127   | 136   | 141   | 145   | 148   | 149   | 146         |
| 6                | 127           | 135   | 142   | 148   | 153   | 156   | 157   | 154         |
| 8                | 137           | .143  | 149   | 155   | 161   | 165   | 166   | 163         |
| 10               | 146           | 151   | 157   | 163   | 170   | 174   | 175   | 173         |
| _6'0''           | 154           | 160   | 166   | 172   | 179   | 183   | 185   | 183         |
| 2                | 164           | 168   | 174   | 182   | 188   | 192   | 194   | 193 <i></i> |
| -4-              |               | 176   | 181   | 190   | 199   | 203   | 205   | 204         |

| 6'0"    |       | 152   | 154   | 158   | 164   | 174          | 180   |       |
|---------|-------|-------|-------|-------|-------|--------------|-------|-------|
| 10      |       | 142   | 144   | 148   | 154   | 764          | 169   |       |
| 8       | 132   | 134   | 136   | 140   | 146   | <b>7√155</b> | 160   | 161   |
| 6       | 125   | 127   | 129   | 133   | 139   | 147          | 152   | 153   |
| 4       | 117   | 120   | 121   | 125   | 132   | 140          | 144   | 145   |
|         | _111_ | _113  | 115   | 119   | 126   | 133          | 136   | 137   |
| 5, 0,,  | 103   | 105   | 108   | 113   | 120   | 127          | 130   | 131   |
| -4′ 10" | - 97  | 99    | 102   | 107   | 115   | 122          | 125   | 127   |
| Height  | 15-16 | 17-19 | 20-24 | 25-29 | 30-39 | 40-49        | 50-59 | 60-69 |