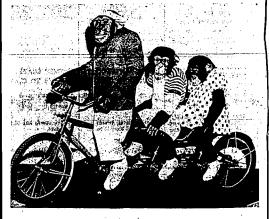

**BOWLING** INSTRUCTOR

Daily - 12:00-6:00 Monday thru Friday

 IMPROVE YOUR GAME GET OFF TO THE PROPER START-

NO CHARGE FOR LESSONS OR INST.

New Bowladrome

Starts Thurs. at the Horse-Shu

**GENE DETROY** with the MARQUIS Family **CHIMPANZEES** 

that Can Do Anything People Can

The chimpanzees ride unicycles, bicycles, motorcycles and enjoy it so much they never want to get off. They have a large collection of other stunts which have made them a drawing card in a score of countries, from New Zealand to England and the United States. They have appeared here in all the leading night clubs including the Riviera Hotel, Las Vegas; Riverside Hotel, Reno; Moulin Rouge, Hollywood; Latin Quarter, New York; as well as on the top variety television shows. They recently were lauded from coast to coast for their appearance on the Jack Benny show and will soon appear in the Walt Disney picture, "Toby Tyler."

> Detroy treats the chimps like children. They're vegetarians and drink lots of milk.

All FREE At The

HORSE-SH

Jackpot, Nevada

Starts

SOUT LEGALIENNE - NORMO KREET

Anna Lucasta en Seconds to Hell

LONG WITH