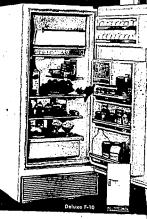

## New Leader Is Named at Meet

Nover before so many new and important features at such a low, low price!

Looks like a luxury until you see how little it costs! Big across-the-top freezer holds 47 pounds. Big across-the-bottom crispers keep vegetables really crisp. Big storage door keeps bottles, eggs, butter all at your fingertips. Easy Dial-Defrost system and adjustable temperature control. See it now!

looks built-inf Fits flat against your cabinets!

Extra food space

crisper, freezer!