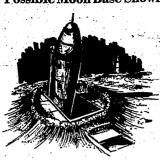

#### Possible Moon Base Shown

#### Russ Lead in Race to Moon Has Some Officials Worried

WASHINGTON, (NEA) — Make The red moon men therefore no mistake about it: The Russian could include a great deal of coming the red in the race to the moon may plicated electronic guidance in the race with the red moon may plicated electronic guidance in case and military consequences their missiles in order to evade