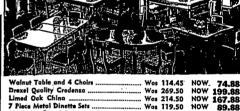

Many Pieces of Top Quality

OCCASIONAL FURNITURE DRASTICALLY REDUCED

For Quick Clearance!

| Walnut Table and 4 Choirs             | Wos   | 114.45    | NOW.    | 74.88  |
|---------------------------------------|-------|-----------|---------|--------|
| Drexel Quality Credenza               | Wos   | 269.50    |         | 199.88 |
| Limed Oak China                       | Was   | 214.50    |         | 167.88 |
| 7 Piece Metal Dinette Sets            | Was   | 119.50    | NOW     | 89.88  |
| Maple Drop Leaf Extension Table       | Was   | 134.50    | NOW     | 99.50  |
| Birch Fireside Modern Buffet          | Was   | 74.50     | NOW     |        |
| Fireside Modern Desk                  |       |           | NOW     | 83.88  |
| Drop Leaf Secretaries                 |       |           | NOW     | 57.88  |
| Kidney Leather-Top Desk               | Was   | 129.50    | NOW     | 97.88  |
| Brandt Quality Mahagany Lamp Tables \ | Nos 4 | 4.50 N    | OW 2 fe | 47.88  |
| 3 Only-Fireside Modern Step Tables    | Wos 3 | 14.50 ea. | NOW     | 21.88  |
| Matching Coffee Tables Available      |       | 7.        | ,       | 22100  |
| Mahogany Cammode                      | Was   | 49.95     | NOW-    | 27.88  |
| Mohogany Step                         |       |           |         |        |