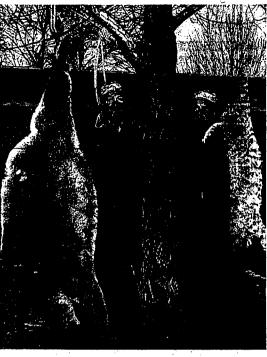

# Mountain Goats Once Were Called "White Buffalo"

# Rocky Mountain Goats Are Symbols of accurate consustaking, have in provide trend counting immeasurable. High Wilderness Regions of Gem State By JIM HUMBIED of one mountain root for each dol-| Planes, although, their pages of second look a Plan and Game Department | International Community of the and Game Department | International Community | Internatio

JEROME, Dec. 26 — Army Pet Richard W. Hart, son of Mrs. An-nic M. Hart, route 1, Jerome, has

helized valleys below.

It is these sayeth, ough charac-erfalls which have produced over ong cons the heavy, thresh-of-our none cons the heavy, thresh-of-our hich northwest Indians once nade choice blankets. Natural woo has gethered from dead animals, room brush where it had rubbed if and from the ground where it ad been shed maturally in a den-ty often resulting several bushels by often resulting several bushels