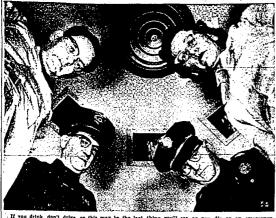

### Homecoming for Declo School Held

Celebrant's Last View on Earth

. If you drink, don't drive, or this may be the last thing you'll see operating table—a doctor, a nurse and two ambulance attendants, perils of excessive drinking during year-end celebrations. (AP wire