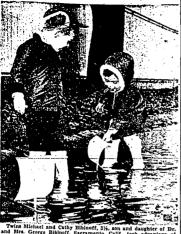

The monk had strolled over
room a neighbor's house after
cocaping from its cage.

Car Strikes Guy Wire, Power Pole

Missionary

ELDER BOOER HILL.
sen of Mr. and Mrs. Dalle.
Hill., Twh. Falls., will -serve—as
missionary for the LDS church at
the West Central States mission.
He will leave Jan. 14. A farewell
testimental will be held at 8 p.m.
Sunday at the Twin Falls first
ward LDS church. (Staff engraving)