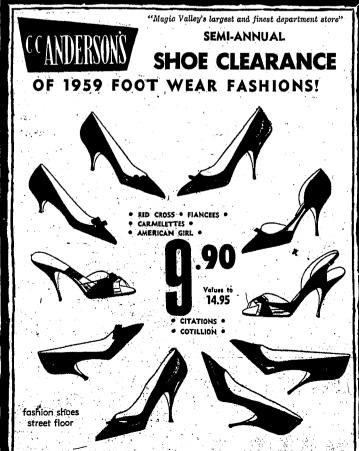

# "Magic Valley's largest and finest

CONTINUES THROUGH DEC. 31s.

**ANNUAL SALE OF** UR OWN 'MILLAY HOSIERY!

HERE IT IS . . . OUR ANNUAL MILLAY HOSIERY SALE!! YOUR OPPORTUNITY TO PURCHASE YOUR COMPLET : HOSIERY WARDROBE AT FANTASTIC SAVINGS! BUY NOW BY THE BOX AND SAVE EVEN MORE!

PAIR REGULAR

• 3 PAIR - 2.25 • 6 PAIR - 4.35 •

- Twin thread dress sheers 60 Gauge-15 Denier
- Millay walking sheers 53 Gauge-30 Denier
- Flat Knit Seamless 400 needle sheers
- Mesh seamless
- Full-fashioned stretch
- Sizes 8½ to 11, short, med., long

street floor