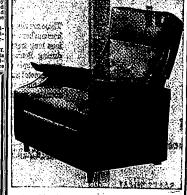

# PLASTIC UPHOLSTERED RECLINER LOUNGER.

Full 41/2 inches of foam rubber padding with Naugahyde covering. No-sag springs, vibrator gives full relaxation. Compare! Toast or Brown.,