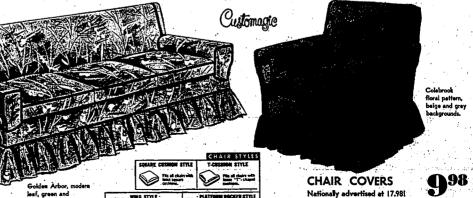

# "MAGIC VALLEY'S LARGEST AND FINEST DEPARTMENT STORE"

now you can save from 33% to

SOFA COVERS Nationally advertised at 29,981

. Famous for fit and quality workmanship Cut, styled to duplicate looks of custom-tailoring
 Check the charts! Customogic fits almost every set