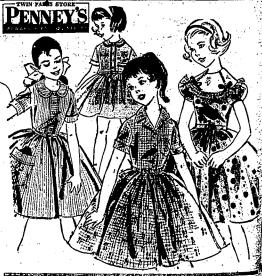

# girls' spring dresses in famous name cottons

Exclusive Penney styles at terrific savings! When they're gone, they're gone! This special purchase won't be repeated. Rush in! See spring in January at Penney's! Over 16 styles to choose from ... tailored shirt dresses to ruffled sissy types ... all in famous name wash and wear, little or no iron cottons. Dan River! J. P. Stevens! Names you look for! Solids, checks, stripes, prints, plaid ginghams. Beautiful colors!