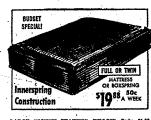

aple, wainst and mahogany-1/2 Off. MODERN BACHELOR CHEST-Choice, 2 finishes-

MAPLE TRUNDLE BED with Spring and Innerspring mattress—Was \$129.93—Now \$89.95.

MAPLE BEDROOM SET-Vanity and Spindle Bed-Exte \$45.00-Only \$89.95.



SIMMON'S HIDE-A-BED

with full size innerspring matters built-right-in. Fulls out—
makes bed for two. Smartly
styled ... round-the-clock comfort for you. SAVE \$50

\$9.85 A MONTH

2 PIECE DIVAN SET—Sofa with Matching Rocker—Was \$150.85—Now \$110.85.

RROCHLER ELECTER OR LOUNGER—Danish ModROCKER—Town rabber cushions—was \$150.85.

Now \$259.85.

RROCHLER, 2 PIECE LIVING ROOM \$875.85—Only
\$1485 per moder.

2 Only—2 PIECE SCITIONAL—Was \$179.85

SET PROUNTIAL ROCK—Now \$189.85—Now \$188.85

FT. PROVINCIAL SOFA-Save \$10.00-Now \$369.95 -only \$18.85 per month.



LARGE FLUFFY FEATHER FILLOW—Only \$1.05 FULL SIZE BED SPEEAD—with matching THROW REALINESTS.—Ber. \$445. Now 1285—Ref. \$195. Now RAS—Ref. \$1925, Now RAS—Only 500 a week. FULL AND TWIN SIZE MATTRESS and BOX SPEING SET—SI Coll—Reg. \$19393—Now \$99393—10 year guarantee—Only \$435 per month. year guaratios—Only \$435 per month.
SIMMONS MATTERSS OR BOX SPRING — Reg.
\$29.56—Now \$19.56—Only 50c work.
MATTHESS AND BOX SPRING—Save \$20.00 sel—
Now only \$30.56 sel—5-year guaranico.

LARGE TRIPLE DRESSER-Charcoal finish-3 piece BEDROOM SET-Save \$30.00-Now \$169.95-38.85 per

MODERN TRIPLE DRESSER - Bland Mahogany BEDROOM SET - Save \$40.00 - Only \$239.05-\$12.85

per month.

DANISH MODERN WALNUT BEDROOM SET—five pieces with plate mirror—Save \$20.00—Only \$175.03—\$2.55 per month.



PIECE