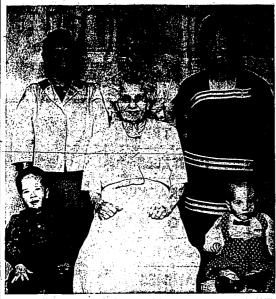

### **Buhl Family Has Five Generations**

Otto Pearson

Machine To Bull Mishap

Bulling an improper right turn by the same and when the make the same and which Rhushers and behaving with the natural dignity that we not the same that the natural dignity that we note that the natural dignity that the natural dig