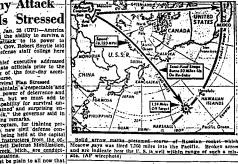

#### Survival in Any Attack Is Stressed

g of the four-un, course, in g of the four-un, course, interfered maintain a respectable and ied power of deterrence and ion, but we must add to expellitly for survival unstained and surprising enstained and surprising enstained and surprising entering the governor said in

Rocket's Course Guessed

rt Smylle noted Idaho is the site for one of only two such schools the time to be held in the Northwest and re morn in- part of the training.

ADENAUER RETURNS HOME

Kennedy Is Attacked by James Hoffa