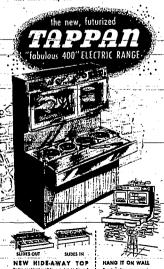

# **Don't Buy Any Range**

Until You See This One -

"The Range of Tomorrow" THE GREATEST ADVANCE IN RANGE STYLING TODAY!

with more beauty and features than ever-before

A decorator-impired, year-saked rangs revolution that makes to large affortless, authoratically Train chromo-lined, systemal prent, fest convalent. Z-the stement — two with set in forest temes true controls. Authoratic roast control — cooks meat rang, medium or well done automatically!

36 Months

To Pay

DRAWER CHEST \$17.95 DROBE Compact yet roomy storage for bedroom, child's room or den, 24"x13%"x33". 6 DRAWER DOUBLE DRESSER Specious storage space Modern, Mr. and Mrs \$24.95 5 PIECE STUDIO GROUP LOOK AT WHAT YOU <sup>5</sup>59.95 圆圃用目