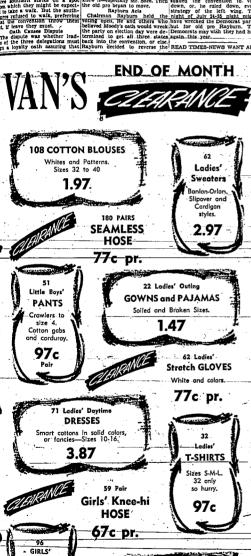

# earance

WEDNESDAY ONLY

107 Pair Famous Brand Men's COTTON BOXER SHORTS, reg. 1.00 pr. 49c

BOYS' WEAR

STATIONERY

SHOE DEPARTMENT

FASHION ACCESSORIES

LINGERIE

#### Demos Might Miss Leading Of "Mr. Sam"

DRESSES

amous name

dresses all slightly solled. Sizes 4 to 6x and 7 to 14.

2.88

Sizes 7, 10, 12, 14. 4.88

"Miss Sam" Removed

Tax Men Will ish entertainment account and missions. Where expenses are charged even paying for his Christmas grifts. Garainst commissions, corporations

#### Asthma Formula Prescribed Most By Doctors—Available Now Without Prescription Stops Attacks in Minutes ... Relief Lasts for

450 YARDS

FABRIC SPECIAL

Broken lines in higher priced fabrics. All this one End-of-Month low price 67c yd.