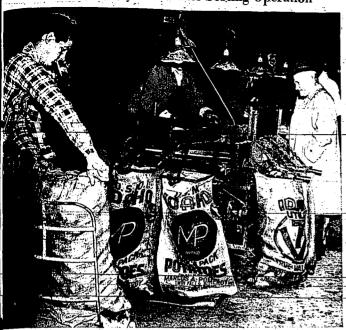

#### Results Noted On First Day

Of Area Race

ish, Burley, over Inomas Blookhone. Jockey races will be held Jokey races will be held 130 p.m. 130 p.m. 140 p.m. 150 p.