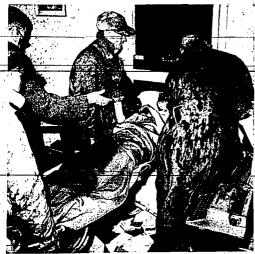

# Survivors of

Anchorage pilot of the life told news flying in poor just cleared a when it was downdraft.

Train Crost

4 Are Sought

# Survivors of Crash Tell of -2-Day-Ordeal

DINNER PLANNED GLENNS FERRY, March