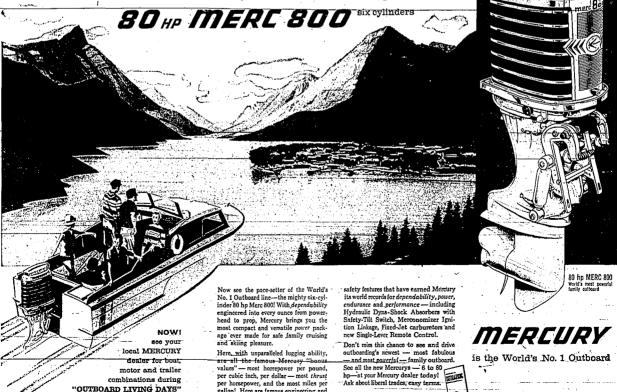

# Twin Falls Boat Center

2050 Kimberly Road

is the World's No. 1 Outboard

# Get the Best Run for Your Money with the Mightiest Outboard Ever Built!

and saing peasure.

Here, with unparalleled lugging ability, are all -the famous Mercury "honus values" — most horsepower per pound, per cubic inch, per dollar — most thrust per horsepower, and the most miles per gallon! Here are famous engineering and Get FREE booklet, "Introduction to Outboarding," at Mercury dealers.

and skiing pleasure.

local MERCURY

dealer for boat combinations during "OUTBOARD LIVING DAYS"

The only time '-nsion bother them, she said, is the last 10 min-

Events Noted by

Murtaugh Areas Murtaugh March 18-A2/cl nd Mrs. LaMarr C. Webb, Reno, ex., are the parents of a daugh-