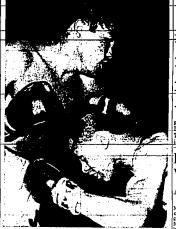

### Service Pins Awarded to Red Cross Volunteers

Twin Fails county blood hank chalrman, awards 15-ns to, from left, Mrs. Howard Gillette, Mrs. Alfred Mrs. Richard Clark, Red Cross volunteer workers for Robert Hager, who is directing the current Red