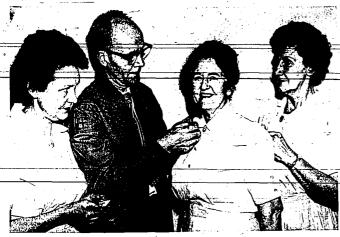

### Service Pins Awarded to Red Cross Volunteers

Twin Fails county blood hank chalrman, awards 15-ns to, from left, Mrs. Howard Gillette, Mrs. Alfred Mrs. Richard Clark, Red Cross volunteer workers for Robert Hager, who is directing the current Red

SERVICEMASTER The Responsible System

Phone RE 3-0847 Rt. 3, Twin Falls

Gross fund-raising campaign, said Friday that results so f. promising but it is too early to predict the final outcome, for the area fund drive is \$16.500, according to J. P. O'Conne paign chairman. (Staff photo-engraving)