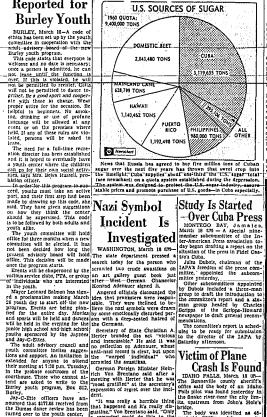

# World Prices of

Sugar-Said Low
Arriculture department economic the hold that would sugar prices in
130 sere pushed to their lorects
of since World war II breause
I buying interest in the face of stage offerings by Coba.
The world price of sugar athibate in Coba in 1050 average.
If contains the proposed of the series of the department of the series of t

# Adenauer Arrives

# Sugar Crop in Limelight