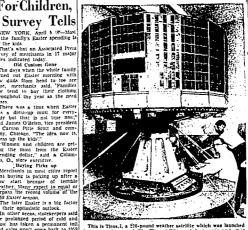

#### Ready for Census

Dr. Robert W. Burgess, director of the census, displays the official redential card worn by each of the 160,000 enumerators for the 960 census. (AP wirephoto)