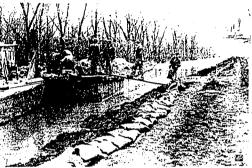

# New Rise Sends Midwest Attricans Attacked Attacked April 5 (UP)—Poreal shorts in a cubic field short in a cubic field shorts in a cubic field short in a cubic field

Sandbags Used to Control River