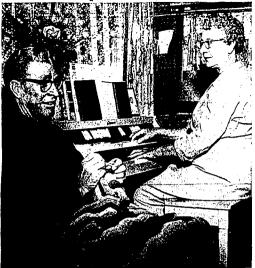

### Specialists Willing to Sample Own Products

reier A. Formunis, Scattle, marketing appecialist for the fish and wildlife service's bureau of com-relat fisheries, is sampling an oven-fried solo fill tel prepared by Elaino McNally, home economist for bureau. Miss McNally gave a demonstration on fish cohery for county women Theraday at the the Power company auditorium. Sho is holding a akwer of shrimp kahoba. (Staff photo-engravin.)

# Fish Cookery Shown by

IN OUR BUDGET BAR.

Shampoo and Set 2.00 Permanents ....8.00 up

Hair Cuts .....1.25

sn Cookery Shown by

Wildlife Service Expert

new recipes for preparties indicated by the service of the servic

2 cups canned tomatoes to cup chopped green pepper or Women in Filer

Artare sauce.

Oren Fried Fillets

2 pounds fillets

1 tableapoon sait

1 cup milk

1 cup browned bread crumbs

4 tableapoons saiad oil or other