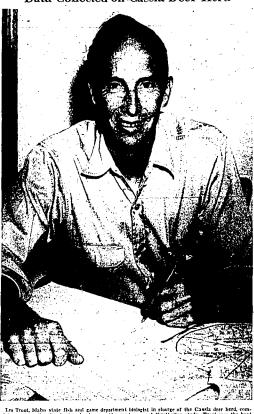

# Burley Bur Aary

in the right leg Friday night by o ann who caught be youth in the act of burglari of durley store, fur. A spoke-man said that the ley Folkemen Floyd Stewart v an Berry discovered the youth right a cash regist v. See Larrard Radia and fall into the sea near llaward for the south right a cash regist v. See Larrard Radia and flow, the sir force said that TV supply. The boy was shot by to fiver Stewart after of the state of the pout of the sir force said that the youth, fir, whose name also was withheld, has been implicated in, the Friday night burglary attempt and the two have admitted the March IB burglary attempt and the state of the s

### Boy Wounded In Dash From Burley Crime

weapons and ammunition taken from the Gunderson

The spent until 5 a.m. this normally recovering the this normally recovering the short Stoth.

The jodice chief also stated that the believed further investigation in the case would lead to the solution of a number of other burgher is at Burley during the past six months. Last night's attempted robbery was made by cutting the panel from a wood-en door with a knife.