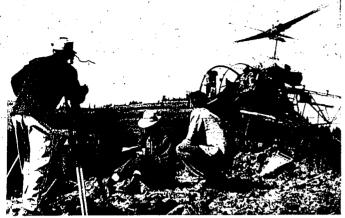

### 47-Year-Old MURTAUGHI, April 16 — A man en route to Buse in a privately owned helicopter ran out of gas about 3:30 pm. Saturday and landed in the backyard of the Dale Peterson home three milts cast of Murtaugh of the Control of Resident of Malta Passes