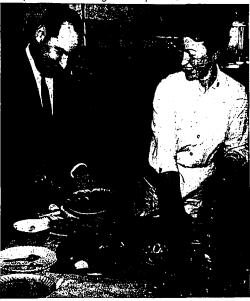

### Specialists Willing to Sample Own Products

reier A. Formunis, Scattle, marketing appecialist for the fish and wildlife service's bureau of com-relat fisheries, is sampling an oven-fried solo fill tel prepared by Elaino McNally, home economist for bureau. Miss McNally gave a demonstration on fish cohery for county women Theraday at the the Power company auditorium. Sho is holding a akwer of shrimp kahoba. (Staff photo-engravin.)

# Fish Cookery Shown by

IN OUR BUDGET BAR.

Shampoo and Set 2.00 Permanents ....8.00 up

Hair Cuts .....1.25

sn Cookery Shown by

Wildlife Service Expert

new recipes for preparties indicated by the service of the servic