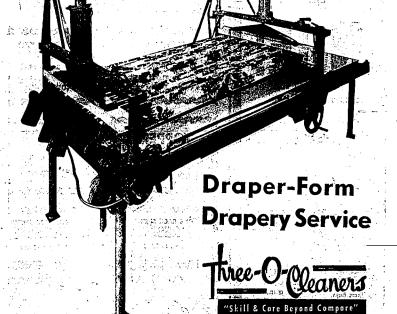

It has often been said that one picture is worth a thousand words. Comparable refare truly applies to our Delays Draper-Form Machine, just recently installed in dry cleaning, that the limits will not ag and your draperles will haby evenly. Give
plant. Reproduced fore is an exclusi pholograph of this remarkable machine just
as a trial and be convinced. All our workmanship is guaranteed—Adv.