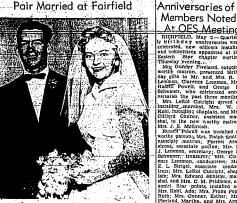

OES\_Meeting

had arris

spiny. ill serve the ba

Birthday

Heritage From Orient Explained

of di distributed. 5. Brailsford served refresh 5. The May 11 meeting will the home of Mrs. Frank Mat

FREE

**BLACKER'S Give You** 