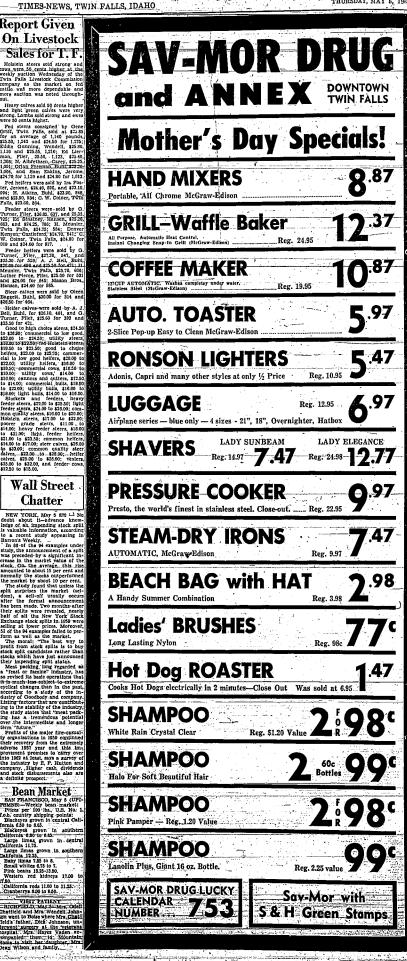

early liqui-abilitied and offerings lightened ion houses bought July.

must of the grain belt, in reported india purchase on buthels of western whi d France took 8,000 tons

2.6 million survey wheat and France took 5,000 ton-soybeat. Outside markets were mostly higher

CHICAGO, May 5 (UPI) - Wheat: inchanged, No. 2 red 2,114; nominal.

naminal. Hatley: Malting, 1.18-1.24 nominal feed 92-1.05 nominal. Soyberns: Unchanged, No 4 yellow

unchanged to up 14, No. 2 h ick hard 2.11%, No. 3 2.011/2.2.2 red 2.031/2-2.03N, No. 3 2.01

0-76N, No. 3 65-75N, Milo maits 1.75-1.78, Kafir 1.70-1,31N Rys 1.87,2-1.1045N, Barley 23-1.1045N, Boybeans - 0551-2.1045N, Boybeans - 0551-2.1045N, Bran - 38.05-38.78, Minest futures slosed from down o up 15:

**Butter and Eggs** 

Compiled by The Asea

Soybeans: u



MARKET AT A. GLANCE NEW YOlix, May \$100-Stocks-Lower; charges small, Jonda-Irregular; soveraments in-prove. DAHO FALLS May by Livery of Conton-Stendy; changes narrow. Chicagos Wheat-Mostly steady; old crop 121-823; commercial cows, \$16 ; millir cows, \$16.50-816; cuites \$18-814.50; canners, \$17-813.50 \$18-\$20.30; was calves, \$24-\$28.50 irm, Corn-Mixed ; late raily, Osta-Mixed ; light trade. Soybeans-Mixed ; old crop firm, Hogs-Steady to 25 cents higher logs-Steady to 25 cents higher; lop \$17. Cattle-Slaughter steers already; top calves, \$15-525. bread estimated. Spring to 50 higher; choice and lambe, \$27.323. Fat lamba, 57. Junity, Lamba, 217 and States and States and States and States and States States and States and States and States and States States and States and States a