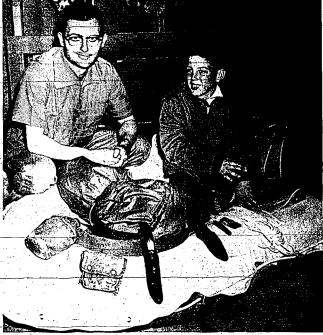

Blood Helps Boy's Recovery

Jerome Woman into the Snake titer canyon wants purpose the same—cored. He is shown here percenting to play his swortle game—will be in Twin Palls Monday, May 23, and in Kimberty Tuesday and the Snake titer canyon wants are supposed to the same of the same of

# or Mis. Francis Rocella Ollin-were held at the LDS first. Young Baseball Player Aided His mother, Mrs., Robert Bryant, His Buchanan street, espected-the with the Business are a series of the Business and the Bu