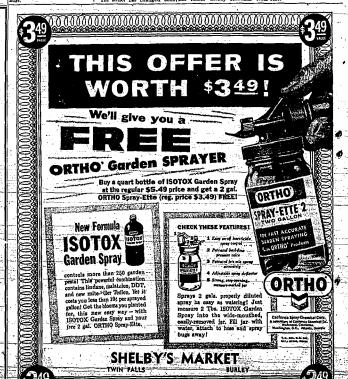

#### 3 BEDROOMS

LOCATED AT 1953 EL'MONTE PLACE

Almost completed! A beautiful new three-bedroom home with one-half Atmost, completed: A beautiful new three-bedroom home with one-half basement, two balas. Spacious living room, carpeted, Family room, litchen with built-in above and oven Laundry room, fireplace, two-car port, covered patio-Lawn will be leveled and seeded. Located just off Alturas Drive at El Monte Place in a friendly neighborhood of new homes. Close to Twin Lail Mintel Place in a friendly neighborhood of new homes. Close to Twin Lails High School. Price and terms well within the reach of modest budgets.

We cordially invite you to visit and inspect this newly constructed home. For complete information price and terms of sale, please phone

Joseph H. Segver, Jr., RE 3-4801



Filer Reports Talk Winner

Rupert Road-eo Set for May 22.

UPERT, May 14—The annual n-age road-eo, aponsored by the cees will be held May 22, ac-ding to Dallas Carotto, chair-

#### Largemouth Bass Usually Not Harvested



#### Two Kinds of Black Bass in Idaho Are Noted as Fishing Season Opener Nears

Do You Abuse It?

# Stomach Complaints Are Common Among Diners at Hardin Diners at Hardin D. H. Hardin D. T. HiyMan, M. D. Jurely meals. Get up 25 minutes it lies for Newspaper Enterprise cartier, if necessary, so you can the neasonal open of the property enterprise prof. of chine and the property enterprise prof. of the prof. of th

Frozen Meats Stocked Against Emergency



#### LDS Bishop's Storehouse Stocks All Items Needed by Family in Emergency

Mon. - Tues. Only Just arrived a brand n