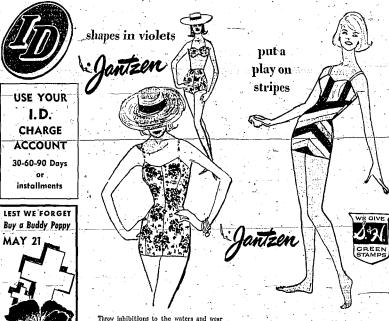

# one, the bridecroom was the property of the attending 160 where the attending

Throw inhibitions to the waters and wear Intow inhibitions to the waters and a little suit this season. Jautzen has the ever-so bewitching Bashful Bikhis made a bit more so by violets to contrast with the blue waters. In the same delightful print a sheath is born.

Bikini, 10-16, 15.95 Sheath, 10-18, 15.95

What is smarter or more chic than the true simplicity of clear-cut stripes?
Known for awareness of the figure and a way of minimizing, Jantzen's new seissor silhouette suddenly creates a new you in or out of the water. Sizes 10-18, 16.95

Just wear a Smile and a Jantzen