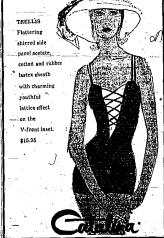

# the PARIS

atalina

PLAY IT COOL IN THE ALL DAY SUN

"FASHION FANTASY". the kind of look-right, take it-easy clothes to put on and forget...all 100% cotton...cool, sleek and fresh! (a) Palaley shirt, \$4.98, Palaley shirt with back zipper, \$7.98. (b) Solfs salignon shirt, \$3.98. Solfs port duck belted call huggers with back zipper, \$6.98. (c) Palaley jacket, \$5.98. Palaley belted Jamaicas, \$5.98.