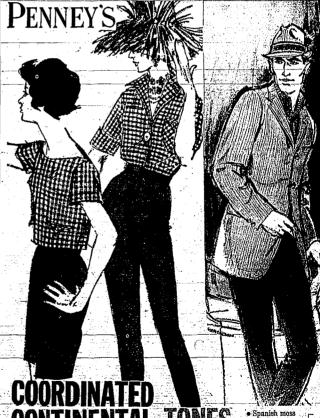

#### SPECIAL BUY! BLACK-AND WHITE COTTON FABRICS

Sew high drama into your wardrobe via Penney's black-and-white cottons . . . save the difference! Find varieties galore! Sailcloths - Oxford Cloths - Sateens - Piques -More! Machine wash.

EXCITING NEW CASUALS FOR SUMMER WARDROBES

Packed with Penney Value! Our own new narrow wale cotton cord for smoothly fitted pants; Sanforized for machine washability.

Packed with Penney Value! Gingham roll 2.98

Narrow wale cotton cord Pennsy's Cordino Jamaicas, 10-18

Machine washable, little fron, Penney's 3.98
Cordino ankle pants, 10-18

Penney Cordino Sport Hot Goes Continentoli All combed cotton in a neat narrow weavel me 1.98 chine washable for easy-core

Lightweight Penney Cordino Sport Coot, 2 stylet Heroldic lining! Machine washable! Sizes small, regular, large.

Penney Cording University-Grad Slockst All & word in the form time to the contract of

**GOOD NEWS** 