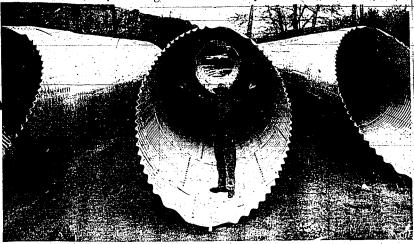

Blood Helps Boy's Recovery

Jerome Woman into the Snake titer canyon wants purpose the same—cored. He is shown here percenting to play his swortle game—will be in Twin Palls Monday, May 23, and in Kimberty Tuesday and the Snake titer canyon wants are supposed to the same of the same of

# or Mis. Francis Rocella Ollin-were held at the LDS first. Young Baseball Player Aided His mother, Mrs., Robert Bryant, His Buchanan street, espected-the with the Business are a series of the Business and the Bu