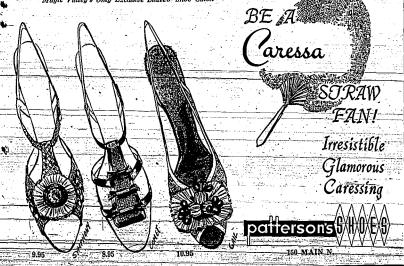

## TOPS FOR POPS

The perfect all around shoe. Light, 12 curves per shoe. Bouncy, treps sole, steel shank, support. Resists citr, repels water. Brushing-cleans, restores, leather. Sizes, and widths to fit minist physics, SLIPONS, TIES and GOLF SHOES, TOO!

VanEngelens

# Van's May

nlace Hace

the pair 99c