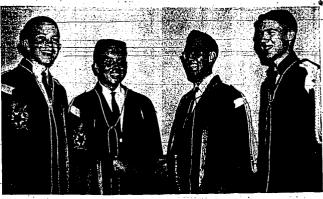

## Beats Drum for Salvation Army Week

Beating the drum for Salvation Army week, May 22 through May b, is Vernon Riddle, left, Twin Falls city commission chairman, iddle read a proclamation honoring the Salvation Army in its ad a proclamation honoring the Salvation of service in the U. S. during the city comm Lieut. II, Del Hearne, center, commanding

alls Salvation Army, announced open house at il aiking, youth center, emergency shelter and the retween 10 a.m. and 4 p.m. Fred logramm, the of the Salvation Army's advisory board. (Staff

# Salvation Army Week Here to Be Marked May 22 to May 29