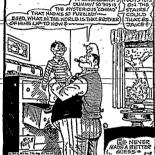

WASHINGTON TO, NG.

MAYNE BERSON WAS RIGHT
New that Secretary of Agriculture Benson
has announced the will return to Sail Lake
City and resume a working relationship with
the LDS church as soon as President Elsen-hower's term of office expires, it's quite
significant that no one seems to be par-ticularly jubilant over this upcoming change
in Manny opportunist buillelians with on

in Washingtom.

Many opportunist politicians with an ulterfor motive will have to look for a new whipping boy, now that Secretary Benson is about to retire from the department of agriculture.

Windows and the retire from the department of a hould to retire from the department of fice, they have criticated Secretary Benson at every opportunity, biaming him for all the farmers troubles.

They have closed their eyes to fantastically soaring costs of price support programs and the staggering waste involved his stead of facing up to the fact that all chis stead of facing up to the fact that all chis stead of facing up to the fact that all chis stead of facing up to the fact that all chis stead of facing up to the fact that all chis stead of facing up to the fact that all chis stead of facing up to the fact that all chis stead of facing up to the fact that all chis stead of facing up to the fact that all chis stead of facing up to the fact that all chis stead of facing up to the fact that all chis stead of facing up to the fact that all chis stead of facing the fact that all chis stead of facing the fact that all chis stead of facing the facing the fact that all chis stead of facing the facing that the color of the fact that all chis stead of facing the facing that the facing that the facing that the fact that the fact that the fact that the facing the facing fa