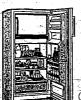

# GENERAL ELECTRIC

DIAL-DEFROST REFRIGERATOR

STRAIGHT-LINE famous DESIGN

- ONLY 28" WIDE
- DIAL DEFROST.
- TWO STEEL WIRE SHELVES
- MAGIC CORNER HINGES
- FULL-WIDTH FREEZER
- CHILLER TRAY
- FULL-WIDTH PORCELAIN VEGETABLE DRAWER
- MAGNETIC SAFETY DOOR
- AUTOMATIC INTERIOR LIGHT
- TWO DOOR SHELVES TWO EGG SHELVES
- TWO PLASTIC GRID ICE

TIL JULY Cash or Credit

MODEL BA 11-T

BUY NOW!

NO PAYMENTS

Model LB 81-T FAMILY SIZE REFRIGERATOR Only : - 178 w/t

You'll enjoy doing your shopping, for the graduate at the I. D. Most departments have gifts that are sure to please, even the most USE\_YOUR...