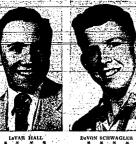

# T.W. Walker ALLEY, May 16-Requiem mass Hall is the son of firs, and Mrs. and he is bring to the Union Seed. Schwaiger is the son of Mrs. and Mrs. Dos Schwaiger. Matra, and bring massed to the Company of the Union Seed. Rites Honor