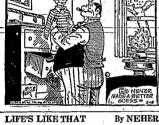

WASHINGTON TO, NG.

MAYNE BERSON WAS RIGHT
New that Secretary of Agriculture Benson
has announced the will return to Sail Lake
City and resume a working relationship with
the LDS church as soon as President Elsen-hower's term of office expires, it's quite
significant that no one seems to be par-ticularly jubilant over this upcoming change
in Manny opportunist buillelians with on

in Washingtom.

Many opportunist politicians with an ulterfor motive will have to look for a new whipping boy, now that Secretary Benson is about to retire from the department of agriculture.

Windows and the retire from the department of a hould to retire from the department of fice, they have criticated Secretary Benson at every opportunity, biaming him for all the farmers troubles.

They have closed their eyes to fantastically soaring costs of price support programs and the staggering waste involved his stead of facing up to the fact that all chis stead of facing up to the fact that all chis stead of facing up to the fact that all chis stead of facing up to the fact that all chis stead of facing up to the fact that all chis stead of facing up to the fact that all chis stead of facing up to the fact that all chis stead of facing up to the fact that all chis stead of facing up to the fact that all chis stead of facing up to the fact that all chis stead of facing up to the fact that all chis stead of facing up to the fact that all chis stead of facing the fact that all chis stead of facing the fact that all chis stead of facing the facing the fact that all chis stead of facing the facing that the color of the fact that all chis stead of facing the facing that the facing that the facing that the fact that the fact that the fact that the facing the facing fa