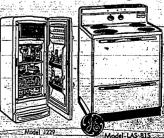

# THRIFT WAY Tire Mart

Swank Dinette Plus Dishes!

icks clean! Smart bronse finish

Refrigerator, 17927 RANGE 149\*

Idaho's Largest GE Dealer

All The

Credit You **Need!** Buy On Easy Terms!

TWIN FALLS STORE ONLY