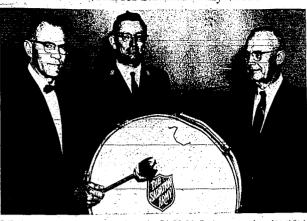

## Beats Drum for Salvation Army Week

Beating the drum for Salvation Army week, May 22 through May b, is Vernon Riddle, left, Twin Falls city commission chairman, iddle read a proclamation honoring the Salvation Army in its ad a proclamation honoring the Salvation of service in the U. S. during the city comm Lieut. II, Del Hearne, center, commanding

alls Salvation Army, announced open house at il aiking, youth center, emergency shelter and the retween 10 a.m. and 4 p.m. Fred logramm, the of the Salvation Army's advisory board. (Staff

# Salvation Army Week Here to Be Marked May 22 to May 29