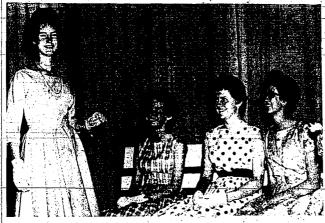

## Beats Drum for Salvation Army Week

Beating the drum for Salvation Army week, May 22 through May b, is Vernon Riddle, left, Twin Falls city commission chairman, iddle read a proclamation honoring the Salvation Army in its ad a proclamation honoring the Salvation of service in the U. S. during the city comm Lieut. II, Del Hearne, center, commanding

alls Salvation Army, announced open house at il aiking, youth center, emergency shelter and the retween 10 a.m. and 4 p.m. Fred logramm, the of the Salvation Army's advisory board. (Staff

# Salvation Army Week Here to Be Marked May 22 to May 29