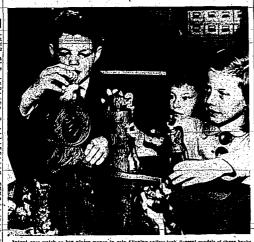

## Beats Drum for Salvation Army Week

Beating the drum for Salvation Army week, May 22 through May b, is Vernon Riddle, left, Twin Falls city commission chairman, iddle read a proclamation honoring the Salvation Army in its ad a proclamation honoring the Salvation of service in the U. S. during the city comm Lieut. II, Del Hearne, center, commanding

alls Salvation Army, announced open house at il aiking, youth center, emergency shelter and the retween 10 a.m. and 4 p.m. Fred logramm, the of the Salvation Army's advisory board. (Staff