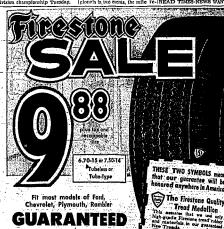

# TIRE SALE! GOOD YEAR

For late model cars

| ALL SIZES ARE TOP VALUES! |                            |                          |  |  |  |  |  |  |
|---------------------------|----------------------------|--------------------------|--|--|--|--|--|--|
| Tire<br>Size              | Blackwall<br>Tube-<br>Type | Whitewal<br>Tube<br>Type |  |  |  |  |  |  |
| 6,70 x 15                 | \$12,95                    | \$16.50                  |  |  |  |  |  |  |
| 7.10 x 15                 | 14,95                      | 18.95                    |  |  |  |  |  |  |
| 7.60 x 15                 | 16.95                      | 21.95                    |  |  |  |  |  |  |
| 6.00 x-16                 | 19,95                      |                          |  |  |  |  |  |  |