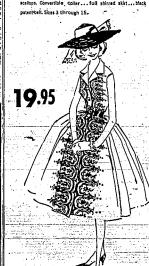

JO Collins ... SUMMER FASHION NOTES IN BLACK AND WHITE: One piece shirtwaist dress of white pinpoint pique, fronted with black Schiffil embroidered vertible, Collar ... full shirred skirt ... black

Mra Ma Mra