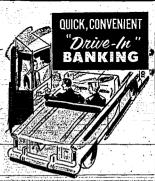

#### It Takes Just Minutes To Bank From Your Car!

MOTOR BRANCH - 132 3RD AVE. EAST

FIDELITY NATIONAL BANK OF TWIN FALLS
TWIN FALLS
BRANCH AT FILER

Banking Hours: Main office and Motor Branch, Twin Falls: Monddy - Thursday, 10:00 a.m. to 3:00 p.m.-Friday, 10:00 a.m. until 8:00 p.m.

Member Federal Deposit Insurance Corp.