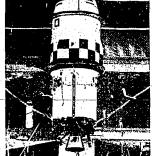

#### "Ike" Shows Photo Taken 13 Miles High

WASHINGTON, May 26 48 -caident Eisenhower Inst night
played\_a\_photo\_6 is part\_of, the
n Dieso, Calift, mayn air stan inken from a height of it
les to prove his claim that innational auxelilance would be