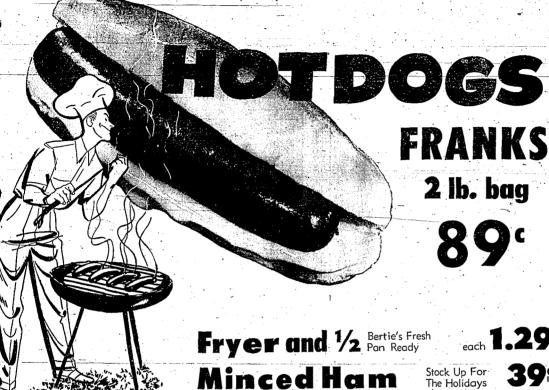

# TASTES LIKE A PICNIC! NOURISHES LIKE A DIN

#### SEE HOW THE WONDER BUN LUNCH NOURISHES LIKE THIS DINNER!

Quick, delicious way to give kids "Big-Meal" Nutrition

AT LAST you can give your children lunches they'll eat up eagerly, and still give them the vital nutrition they need. That's because Wonder Frankfurter and Hamburge Buns give important vitamins, minerals and proteins to help kide grow strong and straight.

#### GREAT FLAVOR AND TEXTURE

Wonder Buns have a flavor like no other. And do they ever teast up terrific; golden brown, the way you see it in pictures. Wonder Buns are super-shortened for better texture... always just right for great eating.

#### EASY ON MOM

You can fix a Wonder Bun Lunch in just minutes.

And kids make it disappear in minutes, too, because
it tastes like a picnic. So why waste another minute

G1960, CONTINENTAL BAKING COMPANY, Incor