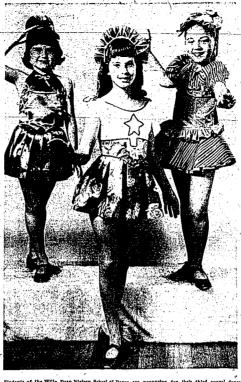

#### Dancing Students Working on Program

Statests of the Wills Dan Nielson School of Dance are preparing for this third annual dance review. The Kulddoscop of dance. To be presented at 3 m. next Thursdry at the File high whole auditorium. Among those participating are, from left, Maricka Bastlan, daughter of Mr. and Mr. Arlon Bastlan; Marte Farti, daughter of Mr. and Mrs. William Fratt, and Jan Williak, adaptive of Mr. and Mrs. Tom Wilkins. This year's review will be sponsored by the Twin Falls Jary-C-Eites and proceeds will not towards expansion of classer for mentally related children, (Staff engravity).