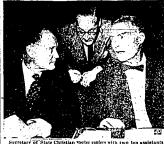

## Security for-**CIA Inquiry** Is Tightened

office.

Copies of the bound transcript
will be numbered and placed in a
safe for the use of senators only
Fach will carry a "top secret'
label and a statement, in red, that
"this document compans informa-