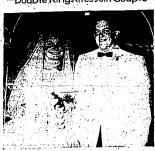

### Double Ring Rites Join Couple Judy Givens and

## Miss Harmon Is

ay Muir attended his brother best man. Unhers were Ariin ry, Alvin Temple, Donald Biles-Donald Moose and Val Rob-

THE

### Stewart Married

In Buhl Services BUHL, June 9-A double ring eremony May 29 united in mar-lage Judy Givens, daughter of Mr

Ambroue photo a suff engraving)

Miss Harmon Is with depression mother. Each, were served as mattood thome. A suffice of photo was attended by Mis. Donald Vincent, aster or the photo was attended by Mis. Donald Vincent, aster or the photo was attended by Mis. Donald Vincent, aster or the photo was attended by Mis. Donald Vincent, aster or the photo was attended by Mis. Donald Vincent, aster or the photo was attended by Mis. Donald Vincent, aster or the photo was attended by Mis. Donald Vincent, aster or the photo was attended by Mis. Donald Vincent, aster or the photo was attended by Mis. Donald Vincent, aster or the photo was attended by Mis. Donald Vincent, aster or the photo was attended by Mis. Donald Vincent, aster or the photo was attended by Mis. Donald Vincent, aster of the photo was attended by Mis. Donald Vincent, aster of the photo was attended by Mis. Donald Vincent, aster of the photo was attended by Vincent was a with continuous was attended by Mis. Donald Vincent, and was a with the was a with the way of the bridgeroom; and was a with the was a with the way of the way of the was a with the way of the was a was

### Married at Buhl

MIRS. DENNY STEWART (Hamilton photo-staff engraving)

At League Meet

Values to 17.95

Values to 22.95

Values to 6.98

SEARS

By ANGELO PARI