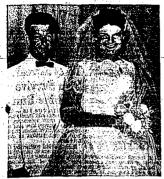

### Double Ring Rites Join Couple Judy Givens and

## Miss Harmon Is

ay Muir attended his brother best man. Unhers were Ariin ry, Alvin Temple, Donald Biles-Donald Moose and Val Rob-

THE

### Stewart Married

In Buhl Services BUHL, June 9-A double ring eremony May 29 united in mar-lage Judy Givens, daughter of Mr

Ambroue photo a suff engraving)

Miss Harmon Is with depression mother. Each, were served as mattood thome. A suffice of photo was attended by Mis. Donald Vincent, aster or the photo was attended by Mis. Donald Vincent, aster or the photo was attended by Mis. Donald Vincent, aster or the photo was attended by Mis. Donald Vincent, aster or the photo was attended by Mis. Donald Vincent, aster or the photo was attended by Mis. Donald Vincent, aster or the photo was attended by Mis. Donald Vincent, aster or the photo was attended by Mis. Donald Vincent, aster or the photo was attended by Mis. Donald Vincent, aster or the photo was attended by Mis. Donald Vincent, aster or the photo was attended by Mis. Donald Vincent, aster or the photo was attended by Mis. Donald Vincent, aster of the photo was attended by Mis. Donald Vincent, aster of the photo was attended by Mis. Donald Vincent, aster of the photo was attended by Vincent was a with continuous was attended by Mis. Donald Vincent, and was a with the was a with the way of the bridgeroom; and was a with the was a with the way of the way of the was a with the way of the was a was

### Married at Buhl

MIRS. DENNY STEWART (Hamilton photo-staff engraving)

At League Meet

Values to 17.95

Values to 22.95

Values to 6.98

SEARS

By ANGELO PARI