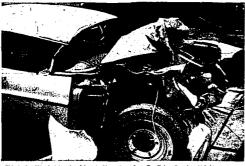

TWIN FALLS, IDAHO, THURSDAY, JUNE 9, 1960

# Republicans Challenging N.Y. Leader

Speak at Boise





### Idaho Confab Features Two Top Speakers

**Preliminary** 

Midwest Man

Is Keynoter

At GOP Meet

### Hansen Road, Sign Changes Urged by Highway 30 Group

Burley Woman Killed Instantly in Crash



Glider Pilot Is Freed by Red Germans

Death Toll Is

Near Record

### Three Suits Ask for Addison Zone Shift

### State Gains Brucellosis Major Goal

### X15 Rocket Ship Explodes in Test

### Baseball Today

### Victim Taken To Utah City After Mishap

### yphoon Strikes

### NEWS BULLETINS

## Collusion Charge Leveled by Potvin Rejected by White

More Drivers

Are Fined on

Speed Charge

Youth Given

Sentence by

Local Court

### Census Count For 5 States Is Completed

### Wetherell Ekes Out Elmore County Win

### Lone Precinct Changes Final Cassia Results

### HIGHLIGHTS in

### Acquitted

### 4 Girls Vie for Outlaw Day Queen at Richfield Saturday

**Motions Aired** At Meet Here

### Elmore Gives 13-Vote Edge To Wetherell

### More Drivers Are Fined on **Speed Charge**

### Troops Leave