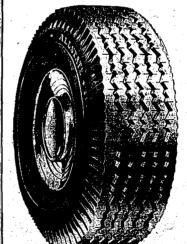

# THE FINEST LON TIRE BUYS

Tube-Type Blackwall

And Old Tire Off Your Cor

And Old Tire Off Your Car

paranteed coast-to-coast for 12

Super strong nylon cord takes com-road poundings and impacts

High mileage "emulsomix" rubber

### NO MONEY DOWN

You pay no money down when you trade in the old tires off of your car.

FAST FREE TIRE MOUNTING

### SUPER STRONG NYLON TIRE **GUARANTEED FOR 24 MONTHS**

27.10 -21.88 23.88 29.50 25.88

And Old Tire Off Your Car

High mileage "emulsamix" blended rubber Road-gripping 'S' shaped tread design

"Satisfaction guaranteed or your money back" SEARS Free Porking RE