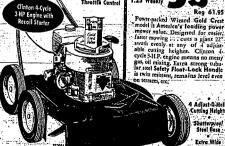

lesiern Fiver

Wizard Deluke 22' Mower

Wixard Power Mowers . : . Chosen Nearly 1 Million Times