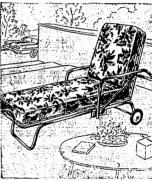

# Give Dad a

**BLACKER'S** 

1st Anniversary

Vibration PLUS!

Fine Frieze Covers in Choice of Colors and Luxurious "Deep-Cushioned Comfort"

5" FOAM SEAT and NAUGAHYDE COVER

se amazing features at anywhere near this low

-3 Speed Motor-

REGISTER FOR FREE -DISNEYLAND VACATIONS

NO PAYMENTS 'til SEPT.