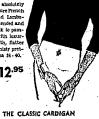

# Shower Given Carlene

CARDIGAN CLASSIC FAVORS ANGORA IN BULK

% siceved, fully fash-ioned ... absolutely stunning pure French Angora: and Lambs-wool are blended and knit in bulk to pam-per you with luxur-tous warmth, fatter you with misty pret-tiness, Sizes 34-40.

### IS COLLARED

Eleganily understated, its collar ever so narrowly define-ated. Darlene knits Minkian to inarvelous advantage— full fashloning this jumpy blend of baby ismbswood and fur fibers into your most pried sweater Casale. In an impressive group of new, soit colors. Sizes 34 to 40.