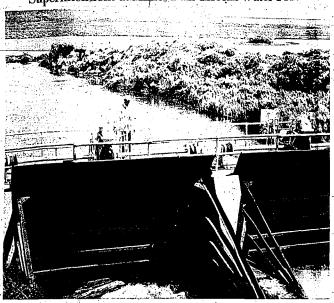

# Two Men Work Releasing Flow of Water at Milner, Salmon Reservoirs

Caretaker Cranks Handle on Gates at Dam

Administrators of Schools Having Usual Vacation With Busy Summer

### Superintendent at Milner Dam Checks Water Flow

### Two Men Have Actual Duty of Releasing Water from Milner, Salmon Reservoirs

Gas Motor Used to Operate Salmon Gates

'How I learned

Rebuilding Given Tells All...

Church Approval
KING HILL, June 18 — Plans
KENG HILL, June 18 — Plans
Sells Hothing!