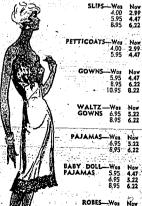

### SWEET and ELEGANT LINGERIE

Slips

Petticoats

Gowns

Waltz Gowns

Panties

Silf Skin HI-WAISTED GIRDLE
An the By of looking as good
as you Teel. Silf Skin solves
the compliants with a NEW Hi-

PENNY-WISE DELICIOUS SUNDAY