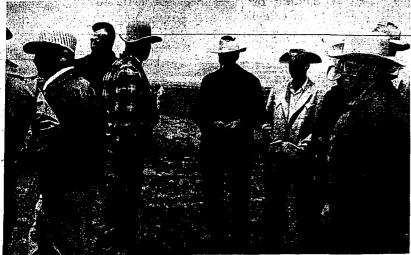

### Crowd of Ranchers Attends Field Day Tour on Malta Salt Desert

some of the ranchers who attended the East Casala fleid day tour on sau cassion, east of Malaia. Standing in center in dark cost is James Hitts, catileman when the of the area for more than 70 years. At right front is Vard Chatborn, was thick