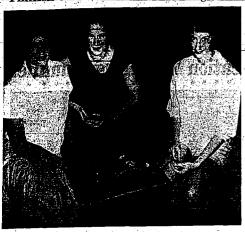

### **Attend Potato Growers Banquet**

Orni Tish, Nampa, president of the Treasure Valley Polato Bargaining group, standing left, and Kelih Thomas, Rupert, standing right, confer with state officers Phillip Barg, Paul, casked left, secretarytreasurer, and L.A. Gillette, state president, during a banquet Friday upta at the Homesteed act in