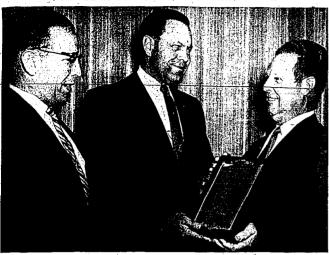

Drive Carefully!

### Award Is Presented to "Father of Year"



# County Heads Face Home Show Crowd Problems in Runoff Is up 25 Per Cent teast two problems pertaining to the forthcoming Record crowds again highlighted the third day of the fif election for Democrat nominee for U. S. senator fourth annual Magic Valley Home show Saturday night,

Black Book

titet. compiled.

It is auggested that either the U.S. Ambassador Henry C.

(Cestianed on Pars 1. Column I) (Cestianed on Pars 2. Column

Boys Staters' Laws Call for Sales Tax, End to \$10 Levy

# Driver Faces Count In 2-Fatality Mishap

Tells About Red Spying

Changes Hinted

Freezing

# In Russ Council

### NEWS BULLETINS

# U.S. Marines, Okinawan **Demonstrators Scuffle** During Ike's Short Visit

### Light Plane Lost: Alert Is Sounded of B

### English Royalty Ends Honeymoon

# in the government