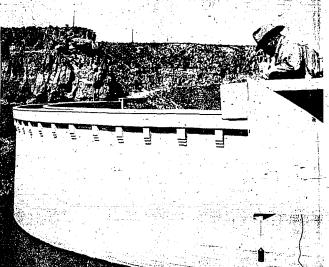

Reservoir Depth at Salmon Dam Is Measured

# Two Men Work Releasing Flow of Water at Milner, Salmon Reservoirs

Caretaker Cranks Handle on Gates at Dam

Administrators of Schools Having Usual Vacation With Busy Summer

### Superintendent at Milner Dam Checks Water Flow

### Two Men Have Actual Duty of Releasing Water from Milner, Salmon Reservoirs

Gas Motor Used to Operate Salmon Gates

'How I learned

Rebuilding Given Tells All...

Church Approval
KING HILL, June 18 — Plans
KENG HILL, June 18 — Plans
Sells Hothing!