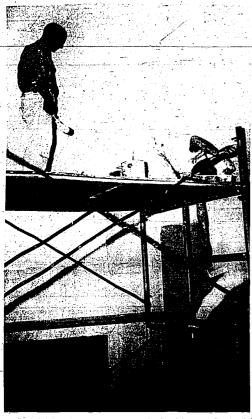

Sunday club members will hold
n- a work day at the arena to ready it
ne for the July 3 and 4 rodeo. A pot-

Model No. 31

Time Only

Crews Resurface T. F. Alleys

MAT Paring and Execution company employ. Richard Hariman, empites the "doodle-bug," a scanne-driven postable halls (little with apathle emplois as mother employs stands ready to begin on reading the solution with a fong-bandled rake. The work abown here is being done near a parking to kehind the Ban-Her Drug store. (Staff phote-engraing)

### Alleys in Twin Falls Receive New Surface at Less Expense

The black, stitky substance; which has been poured over many siles in the downtown business district in the heat few weeks reportedly is saving money. It is an enthod of paving using a liquid apphalt emulsion, according to Martin Amos, owner of MAT Paving and Excavation company, which is doing the work under

Fais. It coast less than the regular method using a hot-mix or
asphalt and gravel.
Approximately 9,000 square
of yards will be used for the presenuly work. Amas says private businesse
did in the Twin Falls area used about
60,000 square yards of the sam

b work. Amos says private business is the Twin Falls area used aboot to 60,000 square yards of the sanmaterials in 1955 for work on it dustrial and business parking to dustrial and business parking to the fast if dres depends upon the fast if dres depends upon weter eva