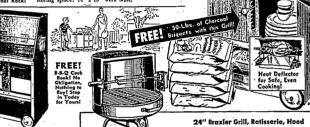

AUTHORIZED FACTORY SERVICE

Twin Grids Provide 476 Sa. In. Cooking Area!

9 Fingertip Firebox Height Adjustments! Towel Bar & Tool Rack!

Special Wizard Holiday Value Wizard Cabinet-Style Imperial Grill 10.00 Down, 1.75 Weekly Versatile—it's a grill, rotisserie, smoker and' giant warming oven. It has all the features of grills selling as high as 5150—peter is yours at Wizzard's low price. Popular hide-away hood recesses easily, does not "sten!" storing space. 14" x 18" work table.

3.20 Down, 1.25 Weekly

Popular "patio chef" has big coppertone hood . . reflects heat, holds smoke in, 24" fire-bowl guaranteed 3 years. Easy

Wizard Power Mo

WIZARD 18" Mower

.. Chosen Nearly 1 Million Times