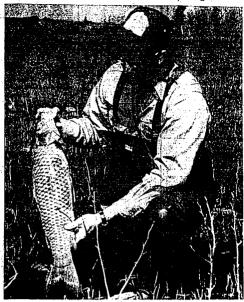

### Fire Cuts Travel In Grand Canyon

Deadline Set

Kremgels

committee, Idaho Catile Feeders association, and Bob Kemp, man-ager of King Packing company, Nampa. In the background is Laur-en Calloway, employe at the Caldwell experimental station. (Staff engraving)