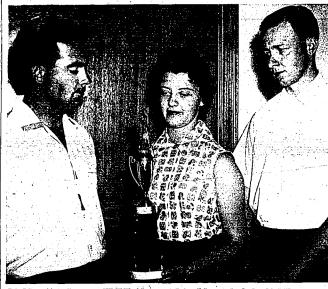

### "Miss Buhl" Test Won by Miss Craner

Scouts Practicing for Jamboree

### "Miss Buhl" Test Won by Miss-Craner