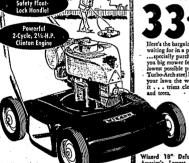

3.20 Down, 1.25 Weekly

Popular "patio chef" has big coppertone hood . . reflects heat, holds smoke in, 24" fire-bowl guaranteed 3 years. Easy

Wizard Power Mo

WIZARD 18" Mower

.. Chosen Nearly 1 Million Times