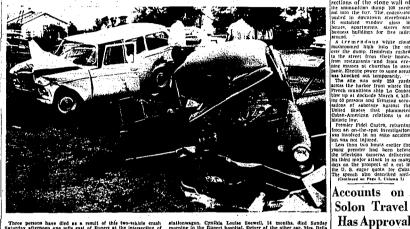

# 14-Month-Old Girl Dies To Become Third Victim Of Minidoka Auto Crash

### Two-Vehicle Crash Claims Three Lives