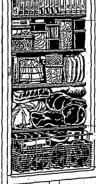

### **Choose from** 8 MODELS

of G.E. FREEZERS

Look at These G-E Features:

"Book Shelf" Food Freezing .. Magic Corner Hinge . . Positive Safety Catch . . Six Fast-Freezing Surfaces . . and Many Many Others