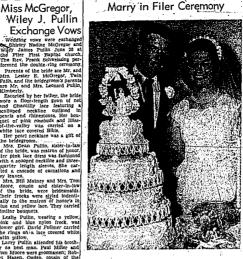

#### MR. AND MRS. WILEY JAMES PULLIN (Dudley photo-staff engraving)

rite Pu ion and So-Journey Club 

t-of-lown guests included Mrs Kramer, Mrs. Alena Hazen 't Hazen and Mary Eilen

Torus a constraint of the second seco 