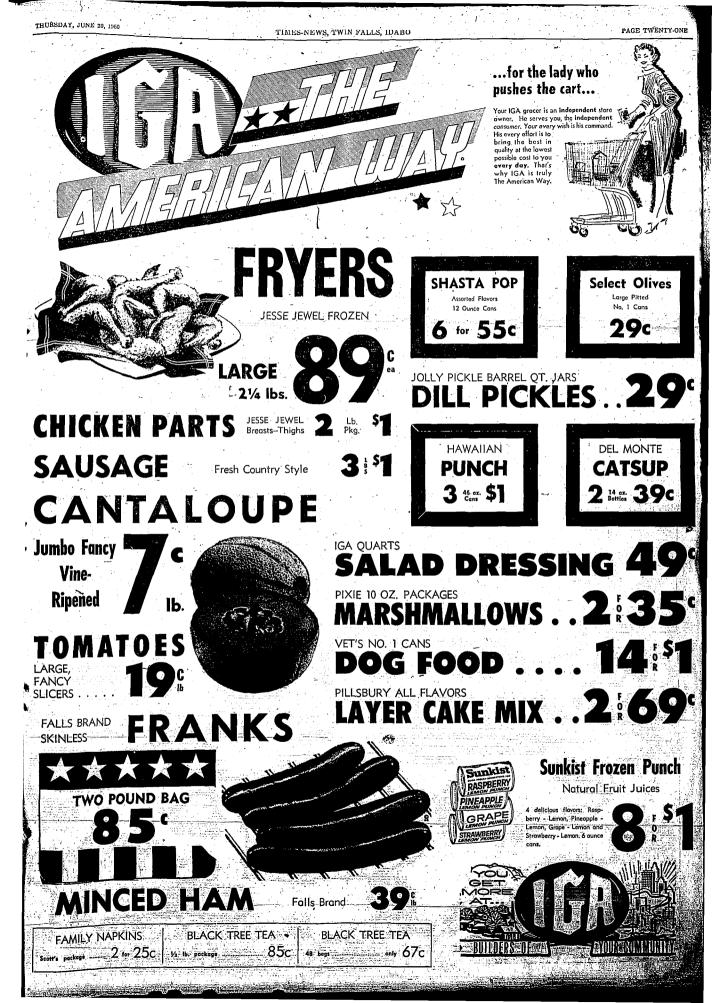

HILADELPHIA, Jun le Mesta, prominent hostess, says she is Democratic nations

**ROUNTREE'S** PRE 4th OF JULY **BARGAIN BARRAGE** MEAT DEPARTMENT Wilson's "Crisp-Rite" or Folis Brand SLICED BACON 2 lbs. 89c ь **69**с PRODUCE DEPARTMENT .њ.~4с each 10c .....6 for 55c 29c CLOSED ALL DAY MONDAY, JULY 4 \* BLOCK ICE FOR SALE \* Custom processing of all kinds of meats! **ROUNTREE'S** FOODLINER Store Hours Man. thru. Sat. 8 a.m. to 9 p.m. Sunday 10 a.m. to 7 p.m. 1960 Kimberly Road RE 3-5660 Shop the Rountree Way and have more money left in your take-home pay!