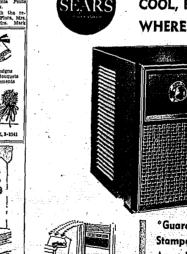

Murphy is a graduate of the inversity of Nevada and is an

**Budgetpriced Coldspot Air Conditioner Puts** COOL, REFRESHING AIR WHERE YOU WANT IT! 1112 18 de \*Guaranteed 8,000 BTU Capacity Stamped on Nameplate and rated According to NEMA Standard CN1-58 1 H.P. 115-Voltr \$5 DOWN 60 Month on Bears Easy Payment Plan \*Always check BTU Capacity Before You Buy NEMA Standard CN1-58 is the official industry standard for rating a air conditioner cooling power. Ask for proof before you buy any air air conditioner cooling power. Ask conditioner; get what you pay for. Three separate louvers control air direction · Disposable filter strains Originations filter stream out dust and pollen
 Flush mounted; does
 not project into room Chassis slides out for
 easy installation 1-H.P., 115-Volt Coldspot Air Conditioner, 8,500 BTU output 239.95

V2-H.P., 230-Volt Colpspot Al onditioner, 14,000 BTU output 289.95

Satisfaction guaranteed or your money back" SEARS Pork Free-Shop Early

man and the second states of the second

PHONE RE. 3-114

for to her marriage, the bride honored at showers given by