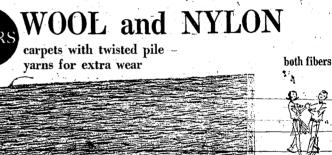

Regularly 12.80 sq. yd

5 Mink

Decorator

,Colors

Shell Belge

Shell Brown

Gray, Green

# Sa. Vd. Incialled over foar

Regularly 12,80 sq. yd.

So. Yd.

Installed over fo

SEARS

.nn

resist wear 'n tear Laboratory tests prove wood

nd nyion give longest wear.

DOWNwall-to-wall installations \$275 on Sears Modernia Credit Plans.

shop at home Let our carpet our bring samples to you No obligation.

Call RE 3-0821

PARK 403 WEST MAIN OPEN TIL 9 P. M. FRIDAT

Nubby-Nyl Nylon Twist

A carpet that will take lots of hard wear ... yet it's ao sofs in color, texture and feell Made of 100", DuPon nyion pile in a frice texture that adds to the wear of the carpet, it's so easy to care for. Most spots can be removed with a mild detargent, Mohproof. Non-alter genic. A wonderful buy. ROOM SIZE WAS NOW 12x15 ft. 15x20 ft.

SAVE 219.80 366.33

Decorator Colors Sage Green Spice Beige

36:20 60.38

426.67

"Satisfaction guaranteed or your money back"

all wool Service Twist

wools were wovel wear and resilien also gives the ca proofed.