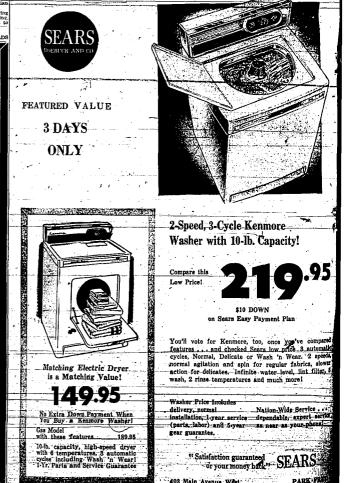

74

SEARS OEBUCK AND CO

2 Buildozers, for garden

Bridles .....

Bridle Reins

36" Single Picket Fence 42" Single Picket Fence

Hardware-Savings

5 Contractor Wheelbarrows 33.95

\_\_ Item

25 ft. Créftsman Hose, 1/2"

50 ft. Craftsman Hose, 1/2"

15 Lown Sprinklers

20 Lawn Sprinklers

Bridle .....

Bridle

29.95

18.95

17 95

14.95

27.95 33.95

Reg

5.49

7.50

1.29

2.69

......

You make Big Savings as we clear stocks on Spring and Summer items, Hurry . . limited quantities subject to prior sale. Completely Installed Chain Link Fence With Line Post and Top Rail NO-MONEY DOWN Up to 36 Months to Pay 42-in, Chain Link Fence 1.29 INSTALLED WITH LINE POST AND TOP RAIL 34c Home-Woven Lawn Fence Reg. 38c - Save \$4 on 100 ft. In 100 ft. roll ct your children pels and property with this double pick oven fencing. Crimped for extra strength. 11 gauge picke Heavily galvanized, 36-in, height. Also in 42-in, height -Save! Form and Garden Items Quan. Item Sale Reg. Pick-up Truck Racks ...... Horse- Trailer 114.95 299.00 84.88 219.88 
 Horse Trailer
 299.00

 Saddles
 169.95

 Pack Saddle, with Bogs
 99.90

 Garden Tractor, 534, h.p.
 359.95

 Riding Tractor
 519.00

 Hobby, Kart
 251,90

 Chick Brooders
 27.95
 4 Saddles 154.88 84.88 339.99 479.99

Regularly 12.80 sq. yd

5 Mink

Decorator

,Colors

Shell Belge

Shell Brown

Gray, Green

# Sa. Vd. Incialled over foar

Regularly 12,80 sq. yd.

So. Yd.

Installed over fo

SEARS

.nn

resist wear 'n tear Laboratory tests prove wood

nd nyion give longest wear.

DOWNwall-to-wall installations \$275 on Sears Modernia Credit Plans.

shop at home Let our carpet our bring samples to you No obligation.

Call RE 3-0821

PARK 403 WEST MAIN OPEN TIL 9 P. M. FRIDAT

Nubby-Nyl Nylon Twist

A carpet that will take lots of hard wear ... yet it's ao sofs in color, texture and feell Made of 100", DuPon nyion pile in a frice texture that adds to the wear of the carpet, it's so easy to care for. Most spots can be removed with a mild detargent, Mohproof. Non-alter genic. A wonderful buy. ROOM SIZE WAS NOW 12x15 ft. 15x20 ft.

SAVE 219.80 366.33

Decorator Colors Sage Green Spice Beige

36:20 60.38

426.67

"Satisfaction guaranteed or your money back"

all wool Service Twist

wools were wovel wear and resilien also gives the ca proofed.

ROOM SIZE SAVE 256.20 233.20

22,80 426.67 388.66

Nugiry re. Buhl was yesteriay as had no idea how genomined been any vices Berezow wold re-tif was a set of the set of the set of the set . Loyd Salles of the certer on the first ballot at Lo esting company. Twin A set and Severagement chances manual journeyman's had improved in the said day pool lable locenees for two Secures of the submomental ending dept. 30, 1000. Lyndon B. Johnson, Texa, that had to fraux class doors, la in the rece.