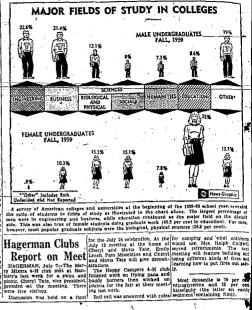

total foreign exchange de total foreign exchange de the third plan will amoun billion dollars-nearly do total foreign aid allocated during the past 10 years.

Survey Shows Who Studies What

THURSDAY, JULY 7, 1960