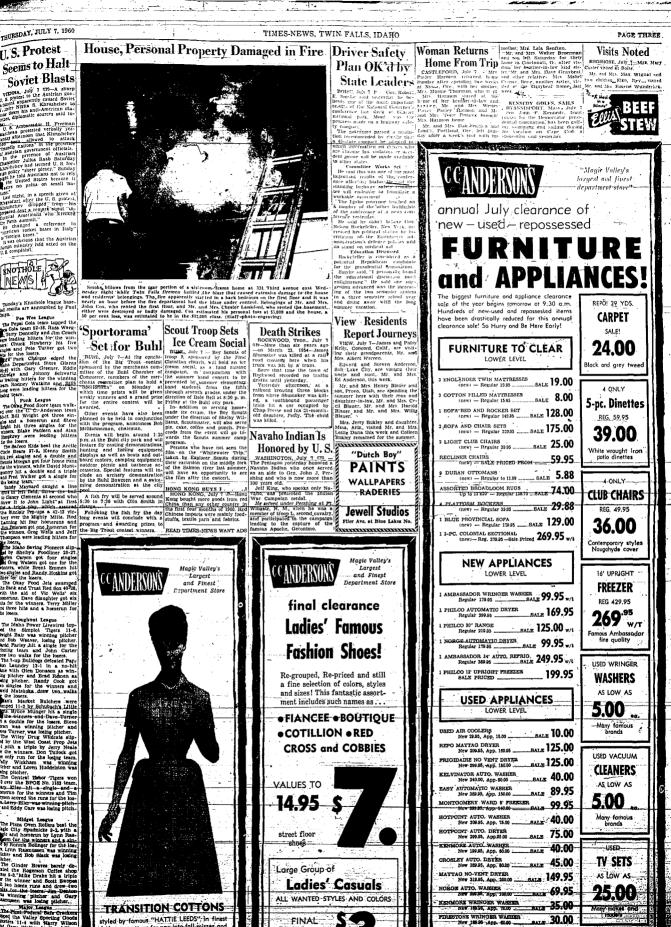

Listed Heavy

In T.F. Blaze

(Frem Page One) approximately for Cox did not know if

5 p.m. Nearly an ho blaze was officially und coording to Chief Bas

Higgins

Woman in Utah