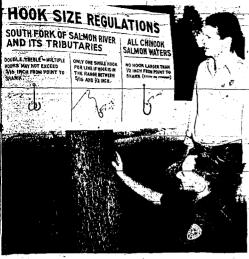

#### Posters Explain New Hook Regulations

#### Newest Hook Regulations Apply Only In South Fork of Salmon River Areas