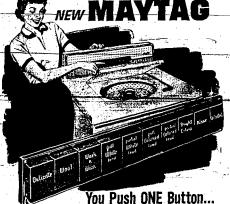

Nothing More...Yet Every Fabric in Washed Exactly the Right Way!

That's right, push the one button that describes your wash load ind Maytag takes over to select the proper water temperature for both wash and winse, the correct and spin speeds, the right water

level, and, if required, the necessary soaking period. In addition special cycles are provided to enable you to rinse or spin dry only when such specialized procedures

Own this MAYTAG for as little as

OTHER NEW MAYTAG AUTOMATIC WASHERS AS LOW AS 2.00 per week!