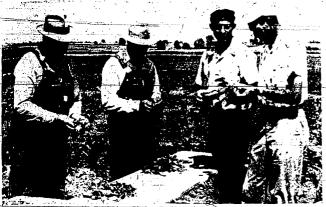

#### **Burley Man Examines Sample of Ore Find**

L. E. Posey, Burley, chips off a sample of the kyanite lode he discerered in the mountains south of urley. Posey hopes the lode will have real value so he won't have to depend on a government pen-

#### Burley Man Discovers Mineral Lode in South Hills; Possible Value Checked