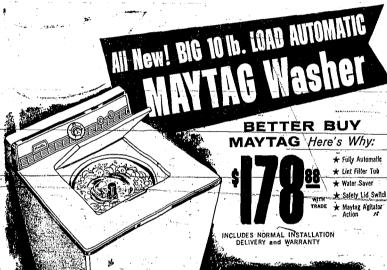

Nothing More...Yet Every Fabric in Washed Exactly the Right Way!

That's right, push the one button that describes your wash load ind Maytag takes over to select the proper water temperature for both wash and winse, the correct and spin speeds, the right water

level, and, if required, the necessary soaking period. In addition special cycles are provided to enable you to rinse or spin dry only when such specialized procedures

Own this MAYTAG for as little as

OTHER NEW MAYTAG AUTOMATIC WASHERS AS LOW AS 2.00 per week!

Twin Folls — Buhl — Jarome

Van Engelens