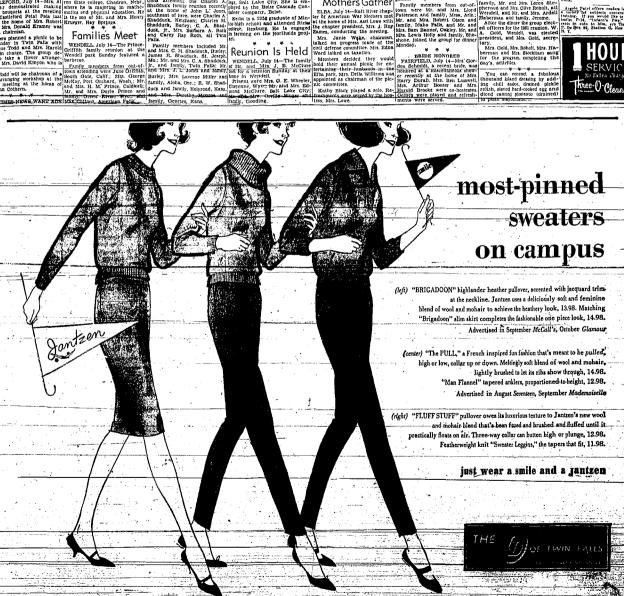

"Magic Valley's largest and finest department store"

Tomorrow . . . 9:30 A.M. . . . Premiere showing of the new Jantzen co-ordinates for fall of 1960! Delectible new styles and luscious new fabrics and colors. The West's most popular brand at Magic Valley's Back-To-School Headquarters. So ... "Wear a smileand a Jantzen" back to school!

'TOP BRASS" PULLOVER WITH BRASS BUTTONS "DANCIN' DOLL" PULL-OVER WITH YARN POM-POMS ........ 10.98 "RICK RACK" PULL-OVER WITH PETER PAN COLLAR ............ 9.98 "REALLY ROLLIN""-MOHAIR RIBBBED-KNIT-PULL-OVER ........ 14.98 "MAN FLANNEL" PROPORTIONED TO FIT SKIRT ...... 12.98 "FLUFF-STUFF" WOOL AND MOHAIR PULL-OVER ...... 12.98 "BRIGADOON" HEATHER CARDIGAN "MAN FLANNEL" PROPORTIONED-TO-FIT PANTS ..... styled in the new JANTZEN KISSING COLORS"