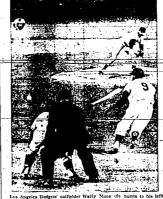

### TIMES-NEWS, TWIN FALLS, IDAHO

In the wake of the disappointing attend Yankee stadium, the major league player out back to one pame in 1961. The player was scheduled for Los Angeles about a This year two games were scheduled wi last year and it was