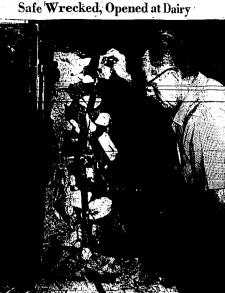

### Note Not Left by Dairy's Robbers

Attend Camp

Keep the White Flag Manual Communication BUILDINGS PHONE BY S.I

Angus Walker

\$4,000 for im-ger pointed out NORTHERN IDAHO-Fair and continued warm through ent is respon-row. High both days 85 to 95, low tonight 55 to 65. Intellon. main-