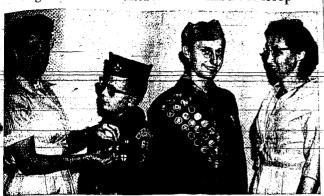

## Eagle Award Presented to Two Members of Troop

Wyer, left, pins an Engle hadge on her

2 Candidates

BURLEY, July 15 Certifica

## Two T. F. Scouts Get Eagle

colr