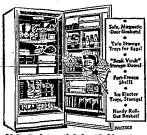

Wirerd 2-H.P./s Extra Features! Adjustable air griller, 2-speed fan control plus 14,000 BTU rating

Wizard Air Conditioners-Chosen for Quality Over 1/2 Million Times

Cu. Ft. Automatic Defrost Refrigerator
. . . Huge 176-Lb, True Zero Freezerl

Wizard 16-Cu. Ft. Refrigerator-Freezer 29 \$10 down, 3.50 weekly

Testern Auto continues gigantic special purchase r igerator-freezer sale—put modern, space-saving our storage conveniedce into your kitchen or this lo Triand price. Twin polyethylene crispes. Save. Wirard Appliances—Chosen Over 11/2 Million Times