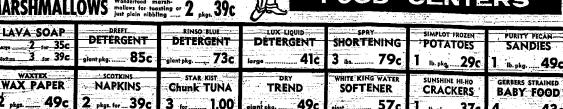

HILLS BROS 25c Off---10-oz. . . . 1.39

HILLS BROS

COFFEE

Chow Mein Noodles
LaCHOY—303
Cant ...... 2/35c WATER SOFTENER King .... 1.09 Giant .... 57c Regular 29c

WAX PAPER KITCHEN\_CHARM\_

100 ft. . . . . . . . . . . . . . . . 25c

12 rolfs ...... 1.00 TREND Granulated FREE SWEETHEART SOAP INSTANT COFFEE

Giant Size ..... 49c

LIQUID Gient Sixe ...... 53c

DEVILED HAM

UNDERWOOD

1½.oz. ..... 39c

WHITEKINGLIOUID King ....79c Giant ....65c

Regular 2/69c

WHITE KING SOAP King ... 1,39 Giant .... 73c

Regular....36c

WHITE KING "D"

King .... 1.39 Giant .... 73c

Regular....36c

**PERMANENTS** LILT PUSHBUTTON ..... 2.30

SALTINES

LETTUCE