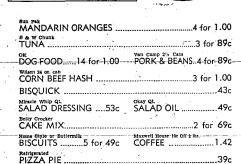

6.00 Week

**BIG EXTRA SAVINGS** If You Buy All 3 Outfits!

10.00 Down

The Living Room -- 5.00 Down -- 3.50 Week

The Bedroom -- 5.00 Down -- 3.50 Week

The Dinette 5.00 Down - 2.50 Week

U.S. GRADE "A" WHOLE ...

Cut Up--Pan Ready 376

WILSON'S LAUREL - SLICED

Armour Star

SEEDLESS

Miss Muffet HALF GALLON.

Fountain Special

FRIDAY - SATURDAY

ROOT BEER FLOATS .. 5c ASSORTED

Fresh From Our Miss Muffet Bakery!

8 for

-00

Acorn Margarine

for

**1.00** 

Tastewell TOMATO JUICE

7.V

.00

Northern TISSUE

12

for

.00

Nabisco OREO

Sandwich COOKIES

BROWNIE Starflash