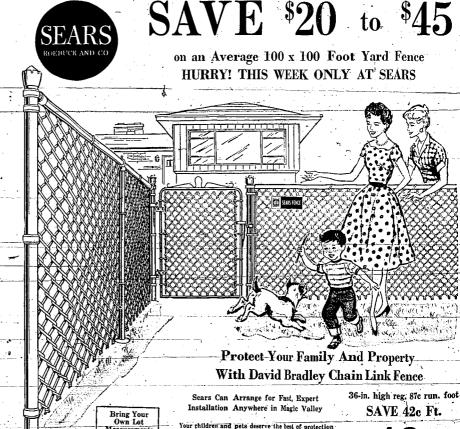

# Stops Ryan in First Round

Your children and pets deserve the best of protection

... and David Bradley Chain Link Fence gives just that. It enhances the beauty of your home, the value of your property and heavily galvanized fabric gives nger life. It's also available in 48, 60, 72-in, heights. Guaranteed materials, installation at Sears.

FREE ESTIMATE: JUST **PHONE RE 3-0821** 

use Sears MCP . . . ask any salesman for details

SHOP FRIDAY UNTIL 9 P. M.

"Satisfaction guaranteed or your money back" SHARS