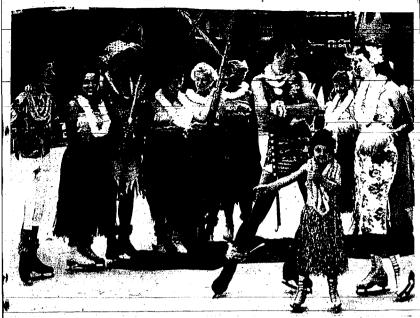

### Hawaii and Alaska Honored at Sun Valley's Ice Show This Year

attle, U. S. junior ladies skating champion. Eight gold medalists are among the skaters presenting the show this year. The ke carnival is presented at 9 p.m.eavery Saturday during July and August. (Sun Valley photo-satif engraving)