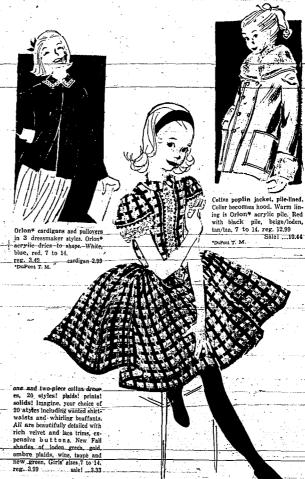

# famous - name sportswear

Jamaica Shorts Tapered Pants

the PARS

HOLDS YOUR

in famous Catalina Coordinates

fashion "know-how" is sure to approve our stunning collection of Catalina Coordinates, designed to flatter and to treat a budget gently. Come, see for yourself the huge variety of scholarly separates. Whatever your sweater favorite, be it casual or dressy, classic new in fashion, you'll find it here . . . and the colors are so exciting, the knits so luxurious looking that chances are, you'll want several.

Classics with Character . . . The Hond-Knit Look of Homespun

Marvelously textured, nichly colored, classically styled . . ., handsome Catalina Homespun sweaters of 100% virgin wool with a hand-knit look, easy ragian sleeves.

c. Crew-necked, long sleeved pullover, \$12.98, shown with easy-moving, knife-pleated skirt of 100% virgin wool, textured in a basket-weaver pattern, \$17.98.

Pocketed Homespun pullover, with V-neckline and long sleeves, \$14.99 with classic capri pants, fully lined in the textured weave of , 100% virgin wool, \$16.98.

c. Long-sleeve cardigon, grasgrain-bound, \$14.98 with a bacollegted skirt of distinctive checks in 100% virgin wool, \$17.98.