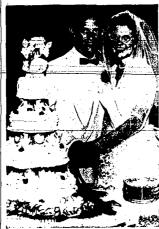

# Jeri M. Nelson

Jert M.—Nelson —
Says Vow With
Arthur T. Ross
GODING, July 21 — Vaces of
white gladioli and floor baskte of
thite and flame gladioli formed
the settling for mupital yours
the souther of Mr. and Mrs. Leigh
velon, Jerome, and Arthur I.
toss, Anderson, Calift, son of Mr.
ind Mrs. Piour G. Ross, Magerthan July 6 at the Gooding First
tethodist church.
The double time vites