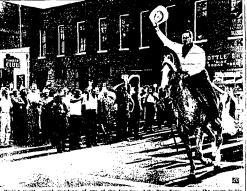

FINAL **EDITION** 

TWIN FALLS, IDAHO, THURSDAY, JULY 21,-1960

# Need to Wipe Out Health Hazard Stressed Here at Meeting on Sewer Issue

# End to Open Sewer Is Urged by Official

Driver Freed By Judge on Death Count

Fish Fight

outh's Death Is

Ruled as Accident

\$5.800 Taken From

Good Listing

Reported for

# Burley Food Market Farmers to Vote on '61

Suffolk Sale

### Americans From Congo Reach U.S

### NEWS BULLETINS

Historic U.S. Ride Is Under Way



# New City Mill Levy Goes Back To Lowest Figure Since 1951

# Court Ruling Spells Major Hoffa Victory

Still Warm

# **Woolgrowers Will**

### Kennedy Will Start Bids in

# 2 New States

### Morton Says Rockefeller and Nixon Ticket Still Possible

Area Scouts Plan Fete of Half Century

# **HugeForest** Blazes Rage In Hot West

mical Hundreds Go

Russia Woos Congo: Fight In U.N. Nears

# Victory by Nixon Predicted by Hall

Out to Fight Idaho Blazes

Bureau Notes 51 Fires for

Year to Date

Western Man

# Is Picked to Name Nixon

# **HIGHLIGHTS** in

Seen Today

T.F. Resident

### **Driver Freed** By Judge on Death Count

Larsen, 57, 156 Blu

Keep the White Flag



### Weather, Temperatures

MAGIC VALLEY—Fair through tomorrow except for partly in the afternoon and excubst with a few widely