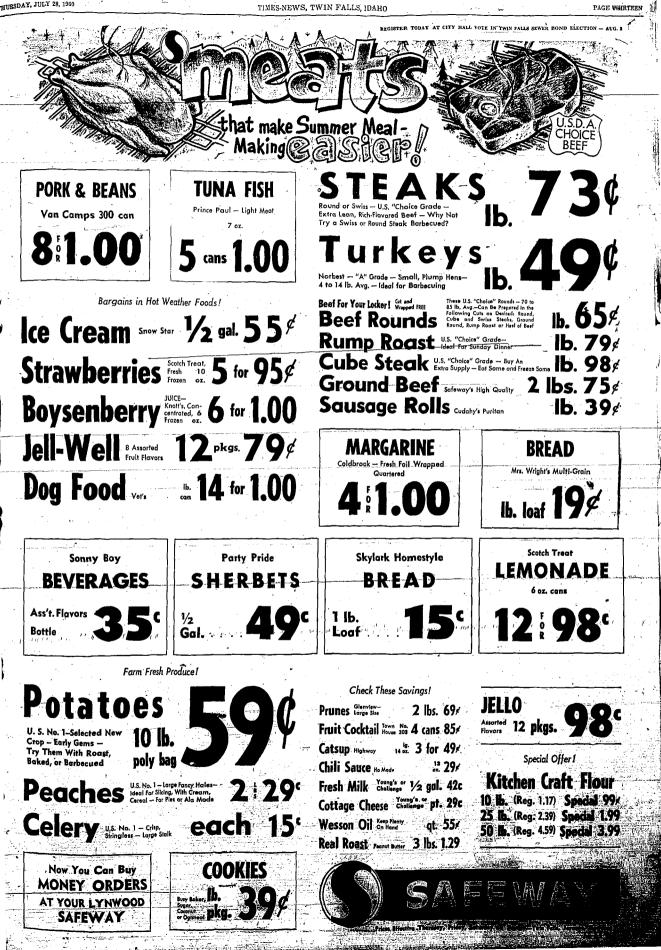

## 403 West Main Park Freel-Open Fri. 411 9

Register and vote! Twin Falls Sewer Boad, El August 2 - 444

ALLSTATE **TYREX<sup>®</sup> CORD** SILENT CUSHIONS

th Reported Justy see here visiting her huis attend to Okabona, Kentucky and priv officer. He will be in Japan In County Area within to Orasider where here is seen and the seen and the

a nei to vusit her husbard, assist mit riat m Russis as a U.S. Weifer Filer Sheepman S55000 Attisout Soviet officials reflect Here Director are ba brissed U2 Pilot Francis Day brissed U2 Pilot Francis Day brissed U2 Pilot Francis Day brissed U2 Pilot Francis Day

> Craper-Form DRAPERY SERVICE NO SHRINKAGE GUARANTEED

> > LICENSE

WIN St

NOTHING TO BUT

WASHINGTON, July 28 4r. s. Barbara Gay Powers, disa lated but still grimly den and, returned today to her M keville, Ga., home to wait 1 via to visit her husband, asa