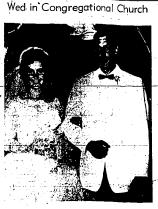

#### David C. Pierce Weds Boise Miss

In Church Rites BUIL, July 28 - St. Michael's piccoprol cathedraj at Boles serv-is the setting for the July II remore Y uniting in mericas incrace Kay Mendola, daughte Mr. and Mrs. Louis Mendola blee, and David Charles Pierce not Mr. and Mrs. Perry Pierce

Donald Skinner ed the double ring ritual n background of lighted inbra and a flower decked

in the single state of the second state of the

Lunte, Buhi, acrved as an. Steve Van Horn, Don-mdiola, the bride's brother, d Pierce and Hobert brothers of the bride-Were unbers Brait was organist nied Burt Burda, so-

ecoption honoring the coupli-held after the ceremony a nome of the bride's parents Wilcomb road. The brids This sort of question always others me, and it is asked often. t bolhers me because it indicates