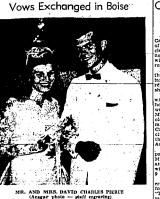

#### David C. Pierce Weds Boise Miss

In Church Rites BUIL, July 28 - St. Michael's piccoprol cathedraj at Boles serv-is the setting for the July II remore Y uniting in mericas incrace Kay Mendola, daughte Mr. and Mrs. Louis Mendola blee, and David Charles Pierce not Mr. and Mrs. Perry Pierce

Donald Skinner ed the double ring ritual n background of lighted inbra and a flower decked

in the single state of the second state of the

Lunte, Buhi, acrved as an. Steve Van Horn, Don-mdiola, the bride's brother, d Pierce and Hobert brothers of the bride-Were unbers Brait was organist nied Burt Burda, so-

ecoption honoring the coupli-held after the ceremony a nome of the bride's parents Wilcomb road. The brids This sort of question always others me, and it is asked often. t bolhers me because it indicates

esiding at the punch bowl Phylits Walker, Joan Emory, e Dunn, Judy Strawn, Pa-a Riley, Darl White, Nancy age, Mrs. Jerry Weston and Jerry O'Connell.

ې

hope; ungri

Angelo Pa

READ TIMES NEWS WANT ADS