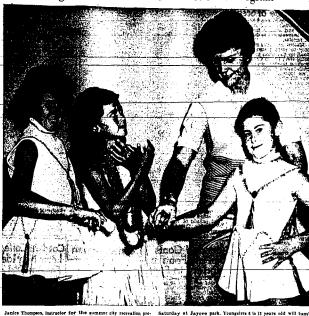

## Youngsters Practice for Recreation Program

# DEALER FINED

It's Newi It's Differen

narpels BARBECUE and SEAFOOD SAUCE Made just a little bit bett Finest Rum for You

ay at Jaycee park. Youngsters 6 to 13 years old will acc, hula dance, twirt batons and march in a drill ten n is for the completion of classer held Mondays and net June. (Staff biolo-chroninfri Shoshone Girl to Reward Hiked Silosmone grant to Act as Courselor Berrite Average and context of hillog doubles as junic course and context on the second second second second second second second max miller, left Bunday for the parameter and context on the second second second second second second max miller, left Bunday for the parameter and context on the max second second second second second max miller, left Bunday for the parameter and context on the max second second second second second max miller, left Bunday for the max second second second second max miller, left Bunday for the max second second second second second second max second second second second second second max second second second second second max second max second max second se