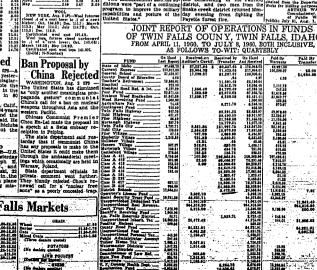

a continuing district, and two men from the the milliary Bnake creek district returned Mon-sture of the day evening from fighting the Payetie forest fire. JOINT REPORT OF OPERATIONS IN FUNDS OF TWIN FALLS COUNY, TWIN FALLS, IDAHO FROM APRIL 11, 1960, TO JULY 8, 1960, BOTH INCLUSIVE, AS FOLLOWS TO-WIT: QUARTERLY

A0.10 \$1.8.07 \$54.91

41 100 Ebil.30

RE 142.062.01 1 4 444 000 00 - 01 10

nies. Barlen: Maling sheire 1.15-1.25 malt fowl statut mombats "Now the office of da mobilization says the stock of cuttable stones is no longer CHICAGO, Aug. 2 bit choire steer teady: com 25.25-25.65 olee 1.280 ht Wall Street br steers 24.54 960; slow; barrows and gilts to 25 higher; sows not fully abrd; US 1 to 2 19-240 lbs. 18.80-No. 2 sows 2:0 9-4 steedy at 16.60. NEW YORK, Aug. 2 670-Helper